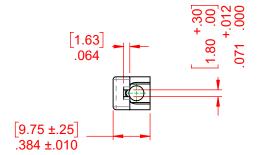

TOLERANCE UNLESS OTHERWISE SPECIFIED .X ±.035 .XX ±.010

.XXX ±.005

THIS IS A C.A.D. GENERATED DRAWING DO NOT MAKE MANUAL REVISIONS TO MASTER.

ISSUE NUMBER ORIGINAL

NOTE:

MATERIAL: THERMOPLASTIC POLYESTER, GREEN IN COLOR, UL94V-0

.344" OFFSET CARD GUIDE

YOUR CONNECTION TO QUALITY & SERVICE

EDAC INC TORONTO, ONTARIO CANADA

THESE DRAWINGS AND SPECIFICATIONS ARE THE PROPERTY OF EDAC INC..AND SHALL NOT BE REPRODUCED,OR COPIED OR USED AS THE BASIS FOR THE MANUFACTURE OR SALE OF APPARATUS WITHOUT WRITTEN PERMISSION.

ACAD REFERENCE NO.: 307-220-068 JAN, 14/1988 DRAWN: D. NICHOLSON DATE: CHECKED: DATE: OF SCALE: 1:1 SHEET 1

307-220-068 DRAWING NUMBER: ISSUE 10 PART NUMBER: 307-220-068