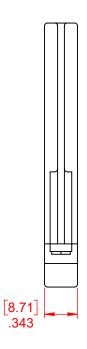

TOLERANCE UNLESS OTHERWISE SPECIFIED .X ±.035 .XX ±.010

.XXX ±.005

THIS IS A C.A.D. GENERATED DRAWING DO NOT MAKE MANUAL REVISIONS TO MASTER.

ISSUE NUMBER ORIGINAL

NOTE:

MATERIAL: THERMOPLASTIC POLYESTER, GREEN IN COLOR, UL94V-0

.344" OFFSET CARD GUIDE

YOUR CONNECTION TO QUALITY & SERVICE

EDAC INC TORONTO, ONTARIO CANADA

THESE DRAWINGS AND SPECIFICATIONS ARE THE PROPERTY OF EDAC INC..AND SHALL NOT BE REPRODUCED,OR COPIED OR USED AS THE BASIS FOR THE MANUFACTURE OR SALE OF APPARATUS WITHOUT WRITTEN PERMISSION.

ACAD REFERENCE NO.: 307-220-068 JAN, 14/1988 DRAWN: D. NICHOLSON DATE: CHECKED: DATE: OF SCALE: 1:1 SHEET 1

307-220-068 DRAWING NUMBER: ISSUE 10 PART NUMBER: 307-220-068