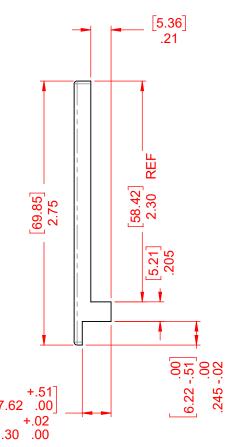

TOLERANCE UNLESS OTHERWISE SPECIFIED .X ±.035 .XX ±.010

.XXX ±.005

THIS IS A C.A.D. GENERATED DRAWING DO NOT MAKE MANUAL REVISIONS TO MASTER.

ISSUE NUMBER ORIGINAL

NOTE:

MATERIAL: THERMOPLASTIC POLYESTER, GREEN IN COLOR, UL94V-0

.344" OFFSET CARD GUIDE

YOUR CONNECTION TO QUALITY & SERVICE

EDAC INC TORONTO, ONTARIO CANADA

THESE DRAWINGS AND SPECIFICATIONS ARE THE PROPERTY OF EDAC INC..AND SHALL NOT BE REPRODUCED,OR COPIED OR USED AS THE BASIS FOR THE MANUFACTURE OR SALE OF APPARATUS WITHOUT WRITTEN PERMISSION.

ACAD REFERENCE NO.: 307-220-068 JAN, 14/1988 DRAWN: D. NICHOLSON DATE: CHECKED: DATE: OF SCALE: 1:1 SHEET 1

307-220-068 DRAWING NUMBER: ISSUE 10 PART NUMBER: 307-220-068