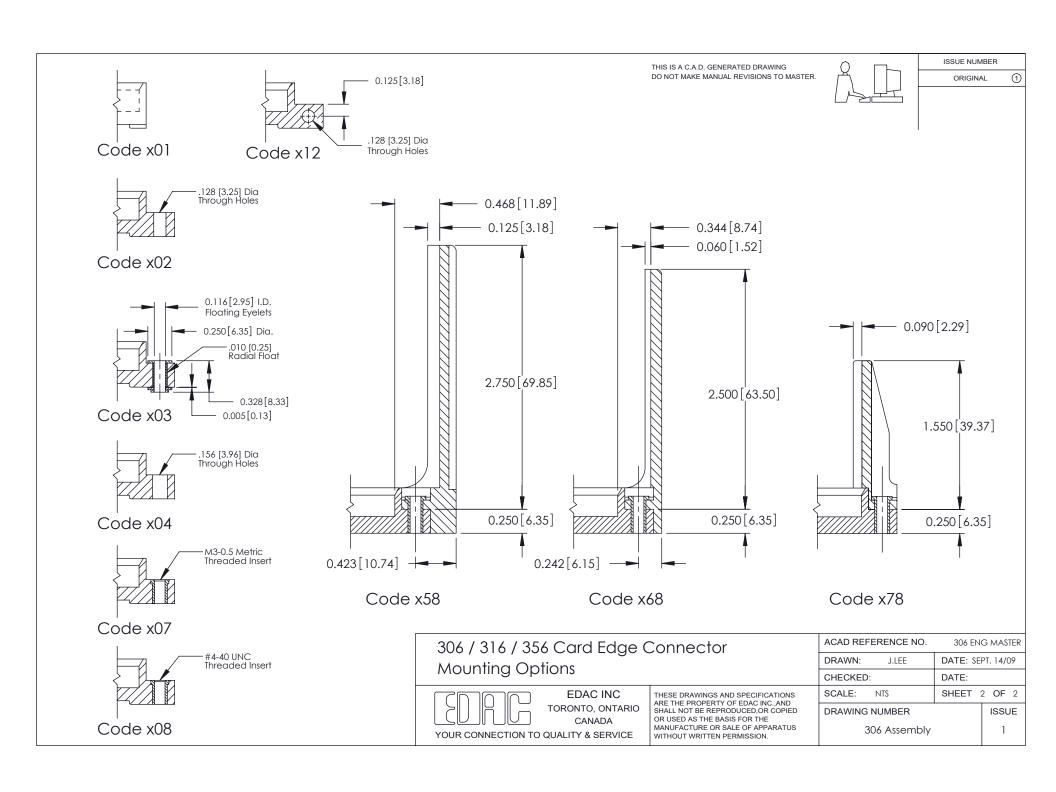

|                                                                           | .015(1.17x0.38) - Tail LG.=.213(5.41)<br>t Spacing with Single Centreline Row | THIS IS A C.A.D. GENERATED DRAWING<br>DO NOT MAKE MANUAL REVISIONS TO MASTER.                                                                                                                                                                                       |                                  | ISSUE NUM<br>ORIGINA |                        |
|---------------------------------------------------------------------------|-------------------------------------------------------------------------------|---------------------------------------------------------------------------------------------------------------------------------------------------------------------------------------------------------------------------------------------------------------------|----------------------------------|----------------------|------------------------|
| 0.343[8.71] Card Slot Accepts .054 (1.37) to .070 (1.78) Thick P.C. Board | <b>≠ 1 1 1 1 1 1 1 1 1 1</b>                                                  | 3.96]                                                                                                                                                                                                                                                               |                                  |                      |                        |
| 4.044 [102.72]<br>4.210 [106.93]<br>-4.496 [114.20]<br>-4.980 [126.49]    |                                                                               |                                                                                                                                                                                                                                                                     | 0.295 [7.49]                     |                      | SECTION A-A            |
| EDAC<br>                                                                  |                                                                               |                                                                                                                                                                                                                                                                     | Po                               | 0.165[<br>int of Col | 4.19]<br>intact        |
| See Accompanying Pages for:  • Mounting Options                           | 306 / 316 / 356 Card Edge Connector Part Number: 316-025-420-168              |                                                                                                                                                                                                                                                                     | ACAD REFERENCE NO.  DRAWN: J.LEE | 306 EN               | NG MASTER<br>PT. 14/09 |
|                                                                           |                                                                               |                                                                                                                                                                                                                                                                     | CHECKED:                         | DATE:                |                        |
|                                                                           |                                                                               | EDAC INC TORONTO, ONTARIO CANADA CONNECTION TO QUALITY & SERVICE  THESE DRAWINGS AND SPECIFICATIONS ARE THE PROPERTY OF EDAC INC., AND SHALL NOT BE REPRODUCED, OR COPIED OR USED AS THE BASIS FOR THE MANUFACTURE OR SALE OF APPARATUS WITHOUT WRITTEN PERMISSION. | SCALE: NTS                       | SHEET                |                        |
|                                                                           | 1 ( 11 1 111 1 111 1 1                                                        |                                                                                                                                                                                                                                                                     | DRAWING NUMBER 306 Assembly      |                      | ISSUE<br>1             |