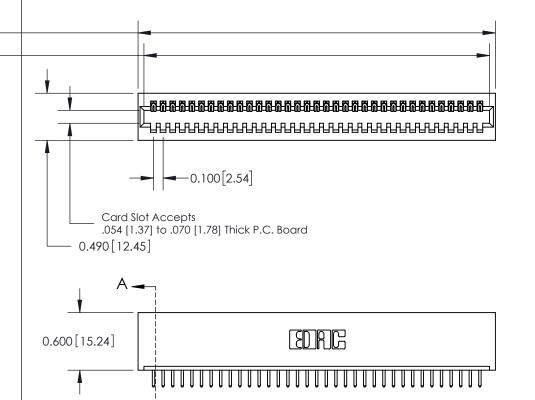

**Mounting Option** 01-No Mounting Lugs **Contact Detail** 

520-P.C. Tail .025 Sq.(0.64 Sq.) - Tail LG=.175(4.45) .100 [2.54] Contact Spacing x .300 [7.62] Row Spacing

0.600[15.24] **SECTION A-A** 

**See Accompanying Page for: Mounting Options** 

325 Card Edge Connector Part Number: 325-035-520-101

YOUR CONNECTION TO QUALITY & SERVICE

| ACAD REFERENCE NO | . 325 ENG MASTER |  |  |  |
|-------------------|------------------|--|--|--|
| DRAWN: J.LEE      | DATE: OCT. 06/09 |  |  |  |
| CHECKED:          | DATE:            |  |  |  |
| SCALE: NTS        | SHEET 1 OF 2     |  |  |  |
| DRAWING NUMBER    | ISSUE            |  |  |  |
| 325 Assembly      | 1                |  |  |  |