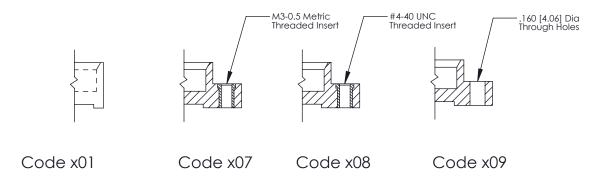

THIS IS A C.A.D. GENERATED DRAWING
DO NOT MAKE MANUAL REVISIONS TO MASTER.

SSUE NUMBER

DRIGINAL

1

|                  | 325 Card Edge Connector |                                  | ACAD REFERENCE NO. 325 ENG MASTER                                                                                                           |             |           |         |        |
|------------------|-------------------------|----------------------------------|---------------------------------------------------------------------------------------------------------------------------------------------|-------------|-----------|---------|--------|
| Mounting Options |                         | DRAWN:                           | J.LEE                                                                                                                                       | DATE: O     | CT. 06/09 |         |        |
|                  | Moorning Ophoris        | CHECKED:                         |                                                                                                                                             | DATE:       |           |         |        |
| YOUR CONNECTION  |                         | TORONTO, ONTARIO                 | THESE DRAWINGS AND SPECIFICATIONS<br>ARE THE PROPERTY OF EDAC INC.,AND<br>SHALL NOT BE REPRODUCED,OR COPIED<br>OR USED AS THE BASIS FOR THE | SCALE:      | NTS       | SHEET 2 | 2 OF 2 |
|                  | TORG                    |                                  |                                                                                                                                             | DRAWING     | NUMBER    |         | ISSUE  |
|                  | CANADA CANADA           | MANUFACTURE OR SALE OF APPARATUS | 3                                                                                                                                           | 25 Assembly |           | 1       |        |