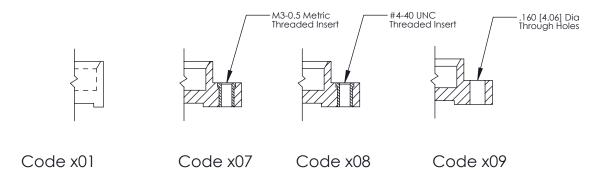

**Mounting Option** 07-M3-0.5 Metric Threaded Inserts **Contact Detail** 

540-Wire Wrap .025 Sq.(0.64 Sq.) - Tail LG=.560(14.22) .100 [2.54] Contact Spacing x .300 [7.62] Row Spacing

0.600[15.24]

**See Accompanying Page for:** 

**Mounting Options** 

325 Card Edge Connector Part Number: 325-044-540-207

CANADA

YOUR CONNECTION TO QUALITY & SERVICE

| THESE DRAWINGS AND SPECIFICATIONS ARE THE PROPERTY OF EDAC INC.,AND                                                          | SC |
|------------------------------------------------------------------------------------------------------------------------------|----|
| SHALL NOT BE REPRODUCED, OR COPIED OR USED AS THE BASIS FOR THE MANUFACTURE OR SALE OF APPARATUS WITHOUT WRITTEN PERMISSION. | DF |