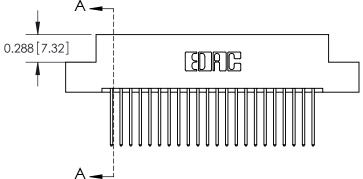

**SECTION A-A** 

THIS IS A C.A.D. GENERATED DRAWING
DO NOT MAKE MANUAL REVISIONS TO MASTER.

ISSUE NUMBER

ORIGINAL

1

| 325 Card Edge Connector<br>Mounting Options |                                                                                                                                                                 | ACAD REFERENCE NO. 325 ENG MASTER |             |         |           |
|---------------------------------------------|-----------------------------------------------------------------------------------------------------------------------------------------------------------------|-----------------------------------|-------------|---------|-----------|
|                                             |                                                                                                                                                                 | DRAWN:                            | J.LEE       | DATE: O | CT. 06/09 |
|                                             |                                                                                                                                                                 | CHECKED:                          |             | DATE:   |           |
| EDAC INC THESE DRAWINGS AND SPECIFICATIONS  | SCALE:                                                                                                                                                          | NTS                               | SHEET :     | 2 OF 2  |           |
| I   ZII   III                               | ARE THE PROPERTY OF EDAC INC.,AND - SHALL NOT BE REPRODUCED,OR COPIED OR USED AS THE BASIS FOR THE MANUFACTURE OR SALE OF APPARATUS WITHOUT WRITTEN PERMISSION. | DRAWING                           | NUMBER      |         | ISSUE     |
| CANADA                                      |                                                                                                                                                                 | 3                                 | 25 Assembly |         | 1         |