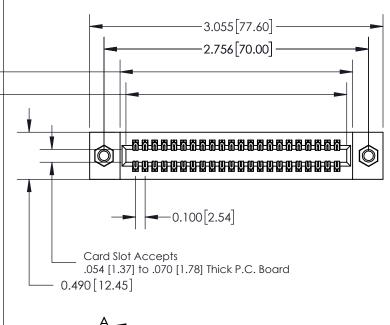

**Mounting Option** 07-M3-0.5 Metric Threaded Inserts **Contact Detail** 

540-Wire Wrap .025 Sq.(0.64 Sq.) - Tail LG=.560(14.22) .100 [2.54] Contact Spacing x .300 [7.62] Row Spacing

0.600[15.24]

**See Accompanying Page for:** 

**Mounting Options** 

325 Card Edge Connector Part Number: 325-044-540-207

CANADA

YOUR CONNECTION TO QUALITY & SERVICE

| THESE DRAWINGS AND SPECIFICATIONS ARE THE PROPERTY OF EDAC INC.,AND                                                          | SC |
|------------------------------------------------------------------------------------------------------------------------------|----|
| SHALL NOT BE REPRODUCED, OR COPIED OR USED AS THE BASIS FOR THE MANUFACTURE OR SALE OF APPARATUS WITHOUT WRITTEN PERMISSION. | DF |