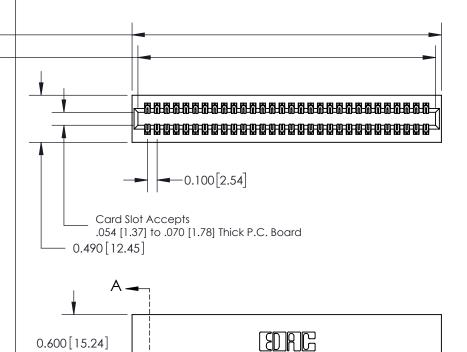

Mounting Option 01-No Mounting Lugs

**Contact Detail** 

540-Wire Wrap .025 Sq.(0.64 Sq.) - Tail LG=.560(14.22) .100 [2.54] Contact Spacing x .300 [7.62] Row Spacing

THIS IS A C.A.D. GENERATED DRAWING

ISSUE NUMBER

ORIGINAL

SECTION A-A

See Accompanying Page for: Mounting Options

325 Card Edge Connector Part Number: 325-060-540-201

SDRG

EDAC INC TORONTO, ONTARIO CANADA

YOUR CONNECTION TO QUALITY & SERVICE WITHOUT WRITTEN P