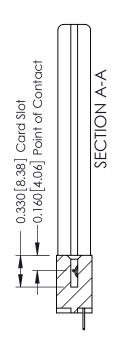

337 ENG MASTER

ACAD REFERENCE NO.

ISSUE NUMBER

ORIGINAL

1

| 337 / 387 Series Card Edge                                            | 337 / 387 Series Card Edge Connector                                                                                                                                                            |                | 337 ENG MASTER   |               |
|-----------------------------------------------------------------------|-------------------------------------------------------------------------------------------------------------------------------------------------------------------------------------------------|----------------|------------------|---------------|
| Contact Bend Detail                                                   |                                                                                                                                                                                                 | DRAWN: J.LEE   | DATE: OCT. 06/09 |               |
| Contact bend Detail                                                   |                                                                                                                                                                                                 | CHECKED:       | DATE:            |               |
| EDAC INC TORONTO, ONTARIO CANADA YOUR CONNECTION TO QUALITY & SERVICE | THESE DRAWINGS AND SPECIFICATIONS ARE THE PROPERTY OF EDAC INC.,AND SHALL NOT BE REPRODUCED,OR COPIED OR USED AS THE BASIS FOR THE MANUFACTURE OR SALE OF APPARATUS WITHOUT WRITTEN PERMISSION. | SCALE: NTS     | SHEET            | 2 <b>OF</b> 3 |
|                                                                       |                                                                                                                                                                                                 | DRAWING NUMBER |                  | ISSUE         |
|                                                                       |                                                                                                                                                                                                 | 337 Assembly   |                  | 1             |