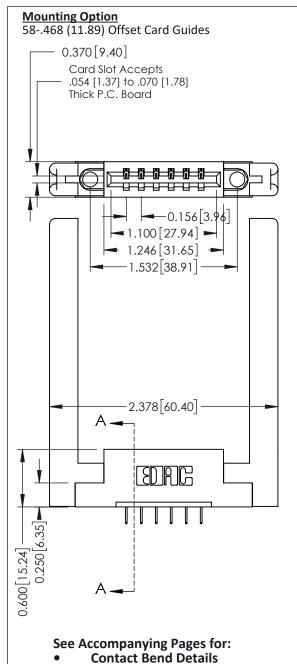

**Mounting Options** 

**Contact Detail** 

524-P.C. Tail .018 Sq.(0.46 Sq.) - Tail LG=.175(4.45) .156 [3.96] Contact Spacing x .200 [5.08] Row Spacing

THIS IS A C.A.D. GENERATED DRAWING DO NOT MAKE MANUAL REVISIONS TO MASTER.

ISSUE NUMBER

ORIGINAL

337 / 387 Series Card Edge Connector Part Number: 337-006-524-158

**EDAC INC** TORONTO, ONTARIO CANADA

THESE DRAWINGS AND SPECIFICATIONS ARE THE PROPERTY OF EDAC INC.,AND SHALL NOT BE REPRODUCED, OR COPIED OR USED AS THE BASIS FOR THE MANUFACTURE OR SALE OF APPARATUS WITHOUT WRITTEN PERMISSION.

| DRAWN: J.LEE   | DATE: OCT. 06/09 |               |  |
|----------------|------------------|---------------|--|
| CHECKED:       | DATE:            |               |  |
| SCALE: NTS     | SHEET            | 1 <b>OF</b> 3 |  |
| DRAWING NUMBER |                  | ISSUE         |  |
| 337 Assembly   |                  | 1             |  |