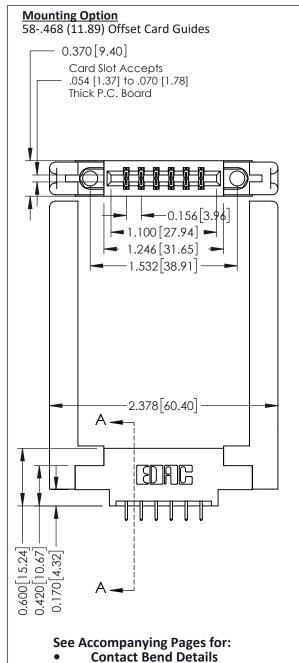

**Mounting Options** 

**Contact Detail** 

521-P.C. Tail .025 Sq.(0.64 Sq.) - Tail LG=.150(3.81) .156 [3.96] Contact Spacing x .200 [5.08] Row Spacing

THIS IS A C.A.D. GENERATED DRAWING DO NOT MAKE MANUAL REVISIONS TO MASTER.

ISSUE NUMBER

ORIGINAL

1

Point of Contact SECTION A-A Card Slot 0.330 [8.38] 0.160[4.06]

337 / 387 Series Card Edge Connector Part Number: 337-012-521-858

**EDAC INC** TORONTO, ONTARIO CANADA

THESE DRAWINGS AND SPECIFICATIONS ARE THE PROPERTY OF EDAC INC.,AND SHALL NOT BE REPRODUCED, OR COPIED OR USED AS THE BASIS FOR THE MANUFACTURE OR SALE OF APPARATUS WITHOUT WRITTEN PERMISSION.