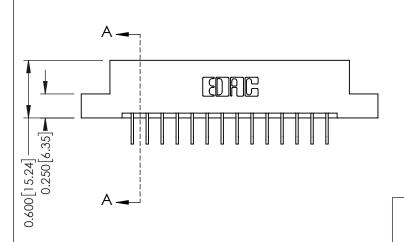

| 337 / 387 Series Card Edge Connector |
|--------------------------------------|
| Part Number: 337-014-558-104         |

YOUR CONNECTION TO QUALITY & SERVICE

**EDAC INC** TORONTO, ONTARIO CANADA

THESE DRAWINGS AND SPECIFICATIONS ARE THE PROPERTY OF EDAC INC.,AND SHALL NOT BE REPRODUCED,OR COPIED OR USED AS THE BASIS FOR THE MANUFACTURE OR SALE OF APPARATUS WITHOUT WRITTEN PERMISSION.

THIS IS A C.A.D. GENERATED DRAWING DO NOT MAKE MANUAL REVISIONS TO MASTER.

ISSUE NUMBER ORIGINAL

0.160 [4.06] Point of Contact Card Slot 0.330[8.38] SECTION A-A

**See Accompanying Pages for:** 

- **Contact Bend Details**
- **Mounting Options**