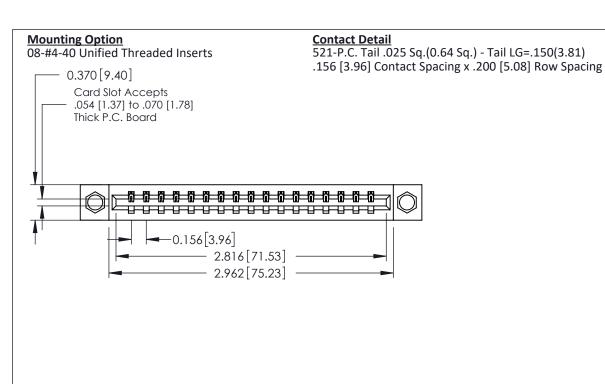

THIS IS A C.A.D. GENERATED DRAWING DO NOT MAKE MANUAL REVISIONS TO MASTER.

ORIGINAL

0.160 [4.06] Point of Contact Card Slot 0.330 [8.38]

EDRG 0.600 [15.24] -0.420 [10.67] -0.170 [4.32] -

**See Accompanying Pages for:** 

- **Contact Bend Details**
- **Mounting Options**

337 / 387 Series Card Edge Connector Part Number: 337-017-521-608

**EDAC INC** TORONTO, ONTARIO CANADA

THESE DRAWINGS AND SPECIFICATIONS ARE THE PROPERTY OF EDAC INC., AND SHALL NOT BE REPRODUCED, OR COPIED OR USED AS THE BASIS FOR THE MANUFACTURE OR SALE OF APPARATUS WITHOUT WRITTEN PERMISSION.