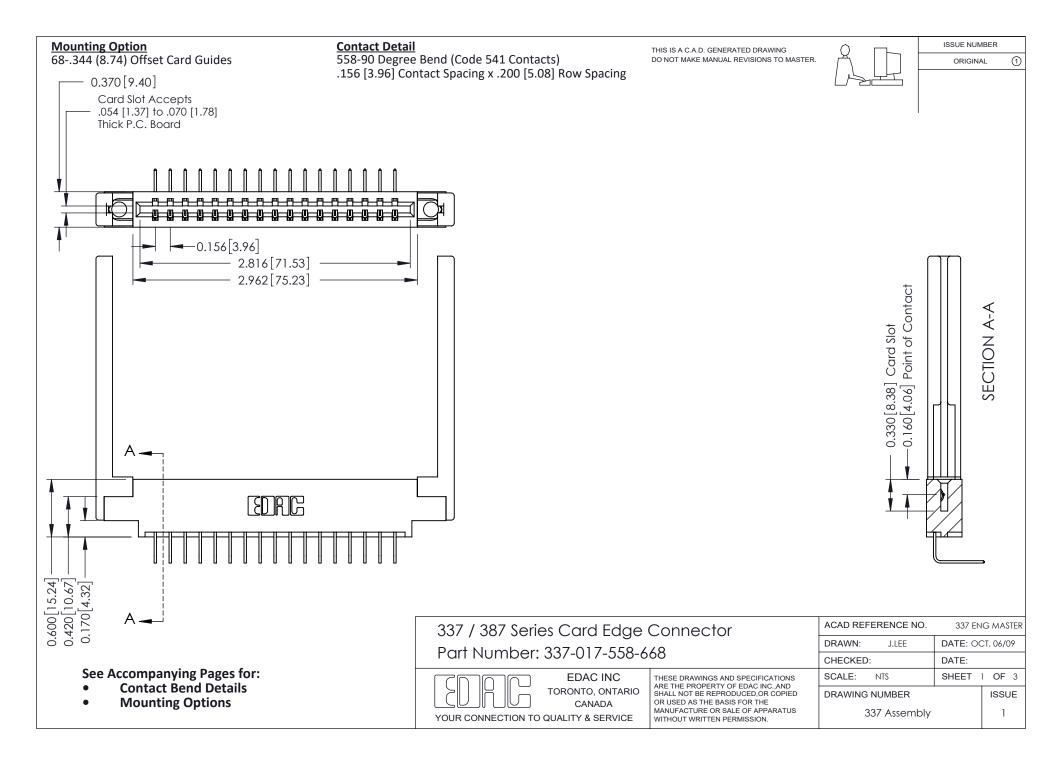

ISSUE NUMBER

ORIGINAL

1



| 337 / 387 Series Card Edge Connector<br>Contact Bend Detail           |                                                                                                                                                                                                  | ACAD REFERENCE NO. 337 E |                  | G MASTER      |
|-----------------------------------------------------------------------|--------------------------------------------------------------------------------------------------------------------------------------------------------------------------------------------------|--------------------------|------------------|---------------|
|                                                                       |