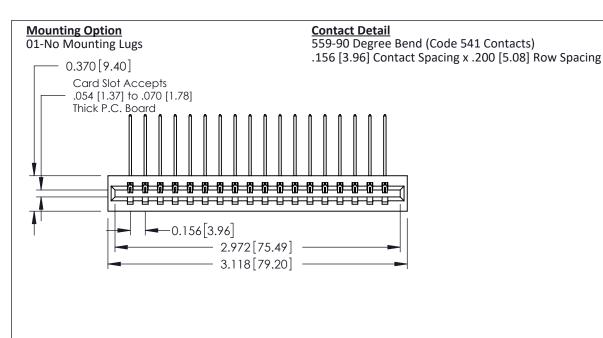

337 ENG MASTER

ACAD REFERENCE NO.

ISSUE NUMBER

ORIGINAL

1

| 337 / 387 Series Card Edge Connector<br>Contact Bend Detail           |                                                                                                                                                                                                  | ACAD REFERENCE NO. | 337 ENG MASTER   |               |
|-----------------------------------------------------------------------|--------------------------------------------------------------------------------------------------------------------------------------------------------------------------------------------------|--------------------|------------------|---------------|
|                                                                       |                                                                                                                                                                                                  | DRAWN: J.LEE       | DATE: OCT. 06/09 |               |
|                                                                       |                                                                                                                                                                                                  | CHECKED:           | DATE:            |               |
| EDAC INC TORONTO, ONTARIO CANADA YOUR CONNECTION TO QUALITY & SERVICE | THESE DRAWINGS AND SPECIFICATIONS ARE THE PROPERTY OF EDAC INC.,AND SHALL NOT BE REPRODUCED, OR COPIED OR USED AS THE BASIS FOR THE MANUFACTURE OR SALE OF APPARATUS WITHOUT WRITTEN PERMISSION. | SCALE: NTS         | SHEET            | 2 <b>OF</b> 3 |
|                                                                       |                                                                                                                                                                                                  | DRAWING NUMBER     |                  | ISSUE         |
|                                                                       |                                                                                                                                                                                                  | 337 Assembly       |                  | 1             |