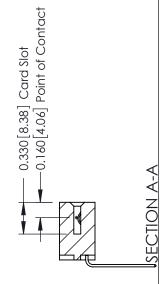

337 ENG MASTER

ACAD REFERENCE NO.

ISSUE NUMBER

ORIGINAL

1

| 337 / 387 Series Card Edge Connector<br>Contact Bend Detail           |                                                                                                                                                                                                  | ACAD REFERENCE NO. | 337 ENG MASTER   |               |
|-----------------------------------------------------------------------|--------------------------------------------------------------------------------------------------------------------------------------------------------------------------------------------------|--------------------|------------------|---------------|
|                                                                       |                                                                                                                                                                                                  | DRAWN: J.LEE       | DATE: OCT. 06/09 |               |
|                                                                       |                                                                                                                                                                                                  | CHECKED:           | DATE:            |               |
| EDAC INC TORONTO, ONTARIO CANADA YOUR CONNECTION TO QUALITY & SERVICE | THESE DRAWINGS AND SPECIFICATIONS ARE THE PROPERTY OF EDAC INC.,AND SHALL NOT BE REPRODUCED, OR COPIED OR USED AS THE BASIS FOR THE MANUFACTURE OR SALE OF APPARATUS WITHOUT WRITTEN PERMISSION. | SCALE: NTS         | SHEET            | 2 <b>OF</b> 3 |
|                                                                       |                                                                                                                                                                                                  | DRAWING NUMBER     |                  | ISSUE         |
|                                                                       |                                                                                                                                                                                                  | 337 Assembly       |                  | 1             |