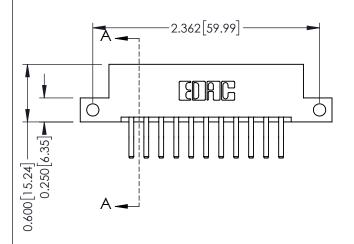

**Mounting Option** 

12-.128 (3.25) Dia. Side Mounting Holes

**Contact Detail** 

560-Extender Board Bend (Code 523 Contacts) .156 [3.96] Contact Spacing x .200 [5.08] Row Spacing

THIS IS A C.A.D. GENERATED DRAWING DO NOT MAKE MANUAL REVISIONS TO MASTER.

ISSUE NUMBER

ORIGINAL

1

**See Accompanying Pages for:** 

- **Contact Bend Details**
- **Mounting Options**

| 337 / 387 Series Card Edge Connector |
|--------------------------------------|
| Part Number: 337-022-560-212         |