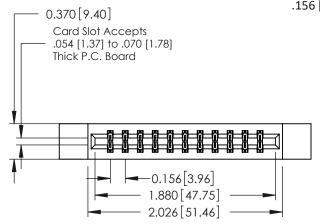

ISSUE NUMBER

ORIGINAL

1

**See Accompanying Pages for:** 

- **Contact Bend Details**
- **Mounting Options**

| 337 / 387 Series Card Edge Connector |
|--------------------------------------|
| Part Number: 337-022-560-212         |

| ACAD REFERENCE NO. | 337 ENG MASTER   |  |  |
|--------------------|------------------|--|--|
| DRAWN: J.LEE       | DATE: OCT. 06/09 |  |  |
| CHECKED:           | DATE:            |  |  |
| SCALE: NTS         | SHEET 1 OF 3     |  |  |
| DRAWING NUMBER     | ISSUE            |  |  |
| 337 Assembly       | 1                |  |  |