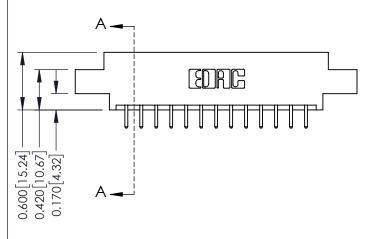

## **See Accompanying Pages for:**

- **Contact Bend Details**
- **Mounting Options**

| 337 / 387 Series Card Edge Connector |
|--------------------------------------|
| Part Number: 337-026-520-807         |

ISSUE NUMBER

ORIGINAL

1

| 337 / 387 Series Card Edge                                            | ACAD REFERENCE NO.                                                                                                                                                                               | 337 ENG MASTER |                  |               |
|-----------------------------------------------------------------------|--------------------------------------------------------------------------------------------------------------------------------------------------------------------------------------------------|----------------|------------------|---------------|
| Contact Bend Detail                                                   | 3                                                                                                                                                                                                |                | DATE: OCT. 06/09 |               |
| Corridor Beria Delaii                                                 |                                                                                                                                                                                                  | CHECKED:       | DATE:            |               |
| EDAC INC TORONTO, ONTARIO CANADA YOUR CONNECTION TO QUALITY & SERVICE | THESE DRAWINGS AND SPECIFICATIONS ARE THE PROPERTY OF EDAC INC.,AND SHALL NOT BE REPRODUCED, OR COPIED OR USED AS THE BASIS FOR THE MANUFACTURE OR SALE OF APPARATUS WITHOUT WRITTEN PERMISSION. | SCALE: NTS     | SHEET            | 2 <b>OF</b> 3 |
|                                                                       |                                                                                                                                                                                                  | DRAWING NUMBER |                  | ISSUE         |
|                                                                       |                                                                                                                                                                                                  | 337 Assembly   |                  | 1             |