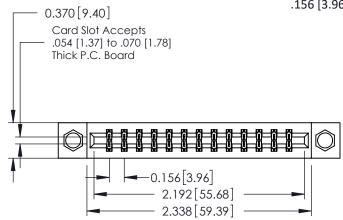

## **Mounting Option** 08-#4-40 Unified Threaded Inserts

**Contact Detail** 

520-P.C. Tail .030x.018(0.76x0.46) - Tail LG=.175(4.45) .156 [3.96] Contact Spacing x .200 [5.08] Row Spacing

THIS IS A C.A.D. GENERATED DRAWING DO NOT MAKE MANUAL REVISIONS TO MASTER.

ISSUE NUMBER

ORIGINAL

1

**See Accompanying Pages for:** 

- **Contact Bend Details**
- **Mounting Options**

| 337 / 387 Series Card Edge Connector |
|--------------------------------------|
| Part Number: 337-026-520-808         |