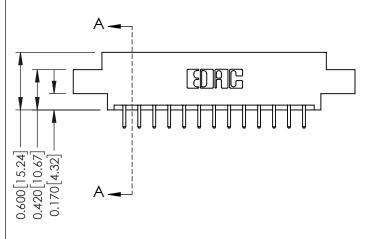

0.160 [4.06] Point of Contact Card Slot

0.330[8.38]

ISSUE NUMBER

ORIGINAL

1

| 337 / 387 Series Card Edge Connector<br>Contact Bend Detail                  |                                                                 | ACAD REFERENCE NO. | 337 ENG MASTER   |       |
|------------------------------------------------------------------------------|-----------------------------------------------------------------|--------------------|------------------|-------|
|                                                                              |                                                                 | DRAWN: J.LEE       | DATE: OCT. 06/09 |       |
|                                                                              |                                                                 | CHECKED:           | DATE:            |       |
| EDAC INC THESE DRAWINGS AND SPECIFICATIONS ARE THE PROPERTY OF EDAC INC. AND | SCALE: NTS                                                      | SHEET              | 2 <b>OF</b> 3    |       |
| TORONTO, ONTARIO CANADA                                                      | SHALL NOT BE REPRODUCED, OR COPIED OR USED AS THE BASIS FOR THE | DRAWING NUMBER     |                  | ISSUE |
| YOUR CONNECTION TO QUALITY & SERVICE                                         | MANUFACTURE OR SALE OF APPARATUS WITHOUT WRITTEN PERMISSION.    | 337 Assembly       |                  | 1     |