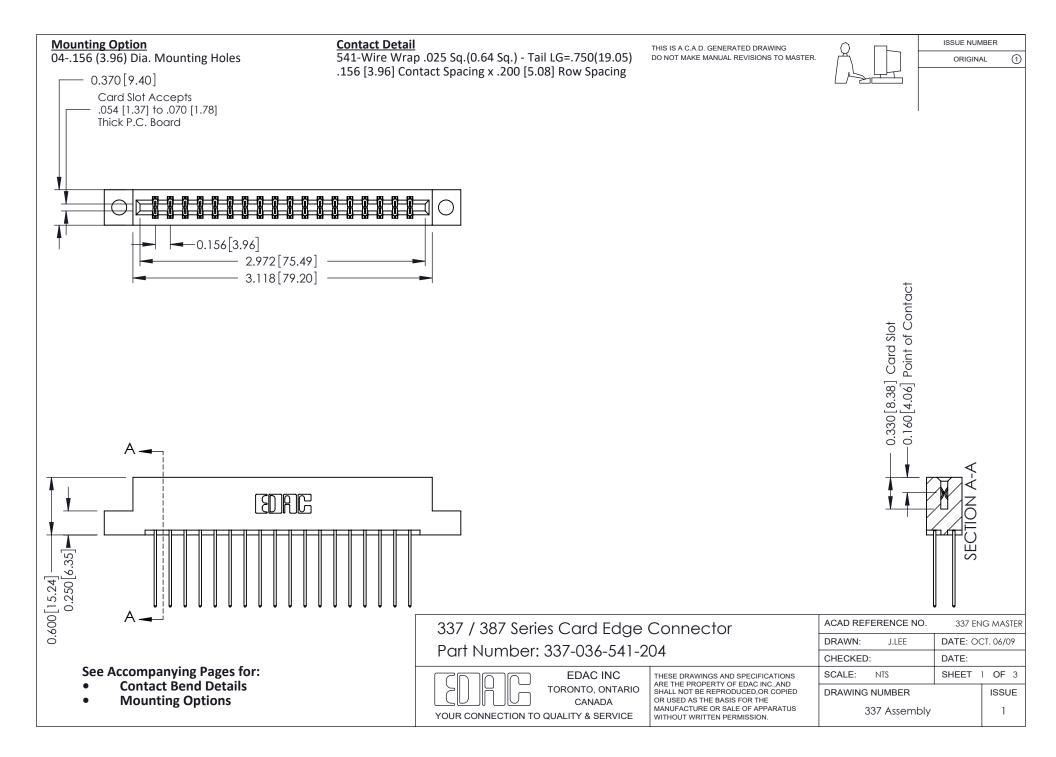

ISSUE NUMBER

ORIGINAL

1

| 337 / 387 Series Card Edge Connector<br>Contact Bend Detail           |                                                                                                                                                                                                  | ACAD REFERENCE NO. 337 E |                  | G MASTER      |
|-----------------------------------------------------------------------|--------------------------------------------------------------------------------------------------------------------------------------------------------------------------------------------------|--------------------------|------------------|---------------|
|                                                                       |                                                                                                                                                                                                  | DRAWN: J.LEE             | DATE: OCT. 06/09 |               |
|                                                                       |                                                                                                                                                                                                  | CHECKED: DATE:           |                  |               |
| EDAC INC TORONTO, ONTARIO CANADA YOUR CONNECTION TO QUALITY & SERVICE | THESE DRAWINGS AND SPECIFICATIONS ARE THE PROPERTY OF EDAC INC.,AND SHALL NOT BE REPRODUCED, OR COPIED OR USED AS THE BASIS FOR THE MANUFACTURE OR SALE OF APPARATUS WITHOUT WRITTEN PERMISSION. | SCALE: NTS               | SHEET            | 2 <b>OF</b> 3 |
|                                                                       |                                                                                                                                                                                                  | DRAWING NUMBER           |                  | ISSUE         |
|                                                                       |                                                                                                                                                                                                  | 337 Assembly             |                  | 1             |