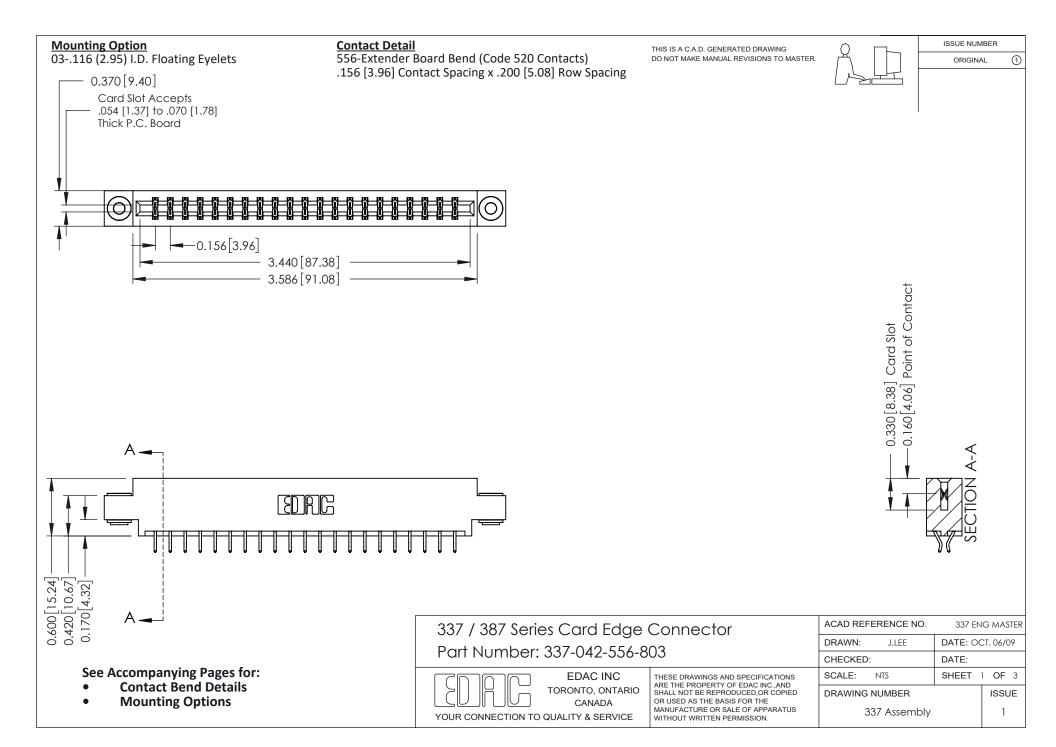

ISSUE NUMBER

ORIGINAL

1

| 337 / 387 Series Card Edge Connector<br>Contact Bend Detail           |                                                                                                                                                                                                  | ACAD REFERENCE NO. 337 E |                  | G MASTER      |
|-----------------------------------------------------------------------|--------------------------------------------------------------------------------------------------------------------------------------------------------------------------------------------------|--------------------------|------------------|---------------|
|                                                                       |                                                                                                                                                                                                  | DRAWN: J.LEE             | DATE: OCT. 06/09 |               |
|                                                                       |                                                                                                                                                                                                  | CHECKED: DATE:           |                  |               |
| EDAC INC TORONTO, ONTARIO CANADA YOUR CONNECTION TO QUALITY & SERVICE | THESE DRAWINGS AND SPECIFICATIONS ARE THE PROPERTY OF EDAC INC.,AND SHALL NOT BE REPRODUCED, OR COPIED OR USED AS THE BASIS FOR THE MANUFACTURE OR SALE OF APPARATUS WITHOUT WRITTEN PERMISSION. | SCALE: NTS               | SHEET            | 2 <b>OF</b> 3 |
|                                                                       |                                                                                                                                                                                                  | DRAWING NUMBER           |                  | ISSUE         |
|                                                                       |                                                                                                                                                                                                  | 337 Assembly             |                  | 1             |