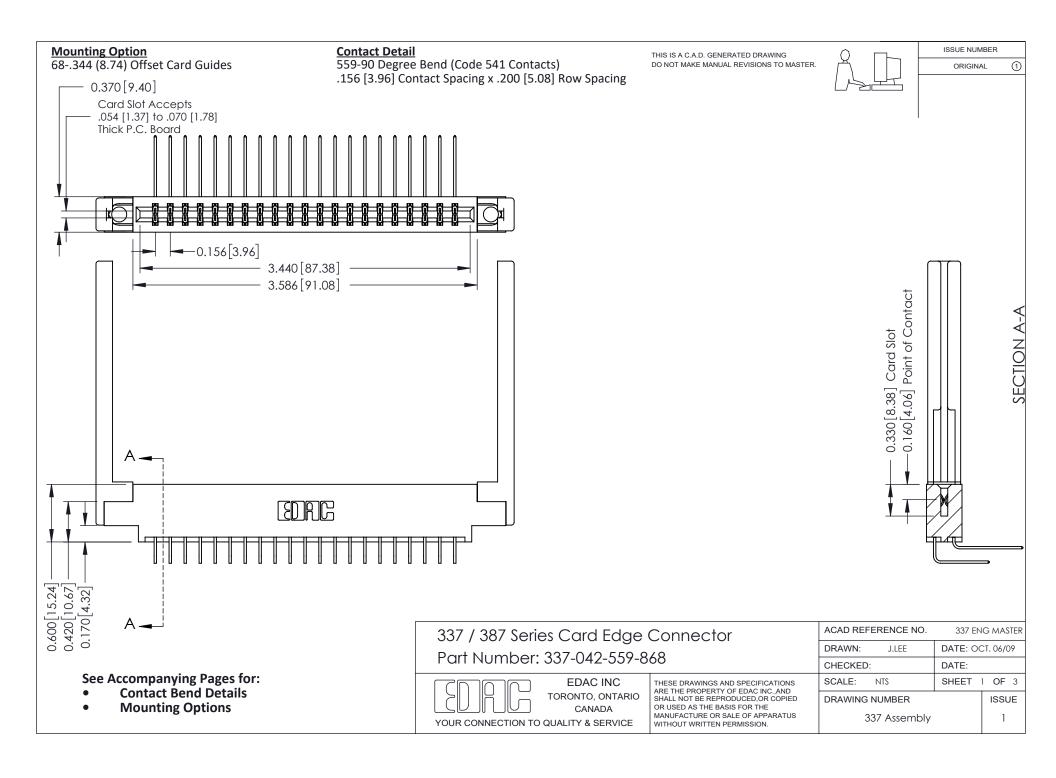

ISSUE NUMBER

ORIGINAL

1

| 337 / 387 Series Card Edge Connector<br>Contact Bend Detail           |                                                                                                                                                                                                  | ACAD REFERENCE NO. 337 E |                  | G MASTER      |
|-----------------------------------------------------------------------|--------------------------------------------------------------------------------------------------------------------------------------------------------------------------------------------------|--------------------------|------------------|---------------|
|                                                                       |                                                                                                                                                                                                  | DRAWN: J.LEE             | DATE: OCT. 06/09 |               |
|                                                                       |                                                                                                                                                                                                  | CHECKED: DATE:           |                  |               |
| EDAC INC TORONTO, ONTARIO CANADA YOUR CONNECTION TO QUALITY & SERVICE | THESE DRAWINGS AND SPECIFICATIONS ARE THE PROPERTY OF EDAC INC.,AND SHALL NOT BE REPRODUCED, OR COPIED OR USED AS THE BASIS FOR THE MANUFACTURE OR SALE OF APPARATUS WITHOUT WRITTEN PERMISSION. | SCALE: NTS               | SHEET            | 2 <b>OF</b> 3 |
|                                                                       |                                                                                                                                                                                                  | DRAWING NUMBER           |                  | ISSUE         |
|                                                                       |                                                                                                                                                                                                  | 337 Assembly             |                  | 1             |