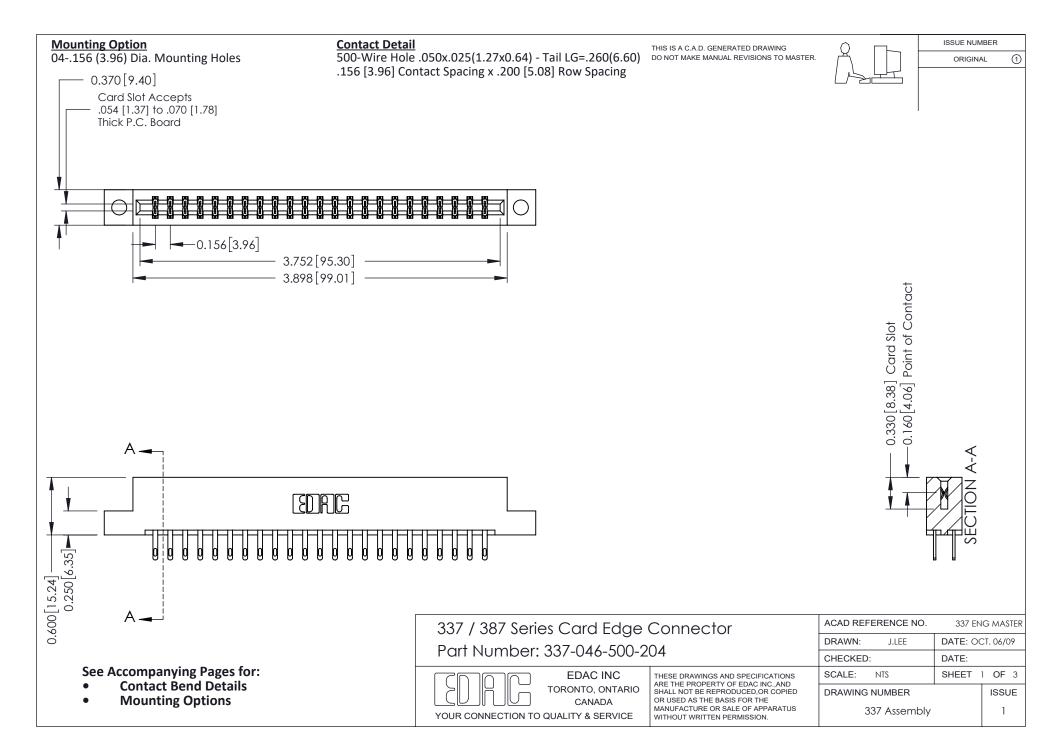

ISSUE NUMBER

ORIGINAL

1



| 337 / 387 Series Card Edge Connector<br>Contact Bend Detail           |                                                                                                                                                                                                  | ACAD REFERENCE NO. 337 E |                  | G MASTER      |
|-----------------------------------------------------------------------|--------------------------------------------------------------------------------------------------------------------------------------------------------------------------------------------------|--------------------------|------------------|---------------|
|                                                                       |