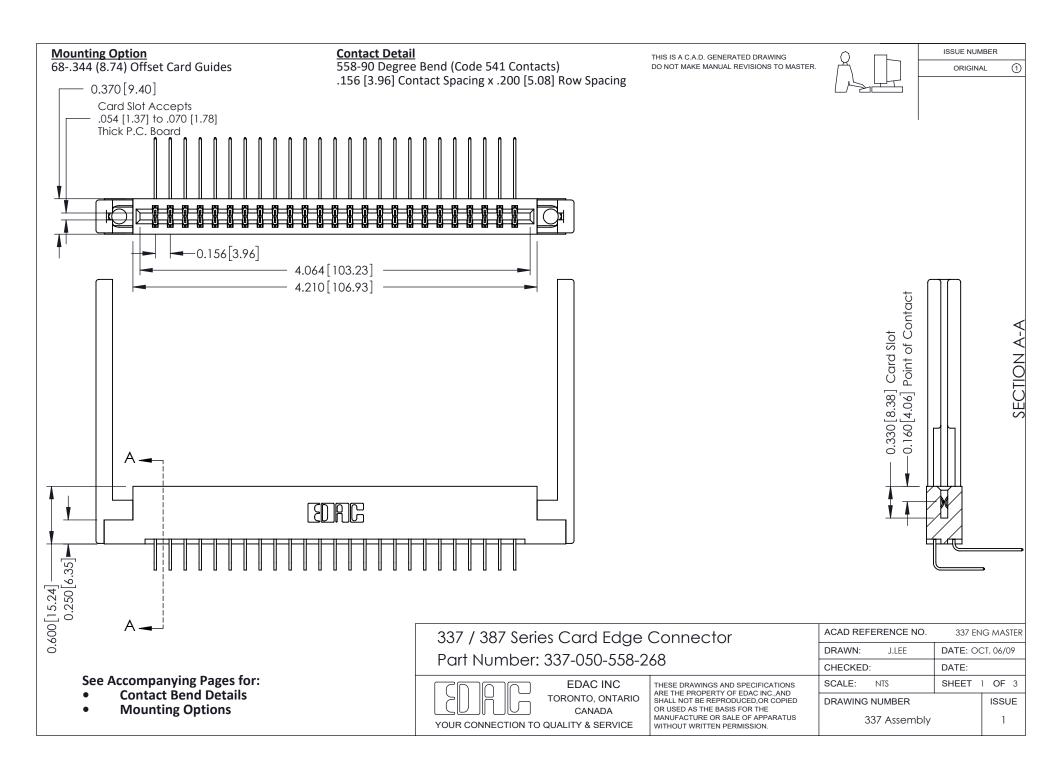

ISSUE NUMBER

ORIGINAL

1



| 337 / 387 Series Card Edge Connector<br>Contact Bend Detail           |                                                                                                                                                                                                  | ACAD REFERENCE NO. 337 E |                  | G MASTER      |
|-----------------------------------------------------------------------|--------------------------------------------------------------------------------------------------------------------------------------------------------------------------------------------------|--------------------------|------------------|---------------|
|                                                                       |