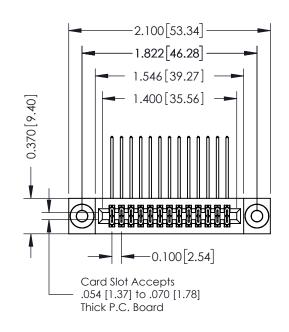

## **See Accompanying Pages for:**

- **Contact Bend Details**
- **Mounting Options**

| 342 / 392 Card Edge Connector |
|-------------------------------|
| Part Number: 342-026-559-203  |

|   | ACAD REFERENCE NO | 342 ENG MASTER   |
|---|-------------------|------------------|
|   | DRAWN: J.LEE      | DATE: OCT. 06/09 |
|   | CHECKED:          | DATE:            |
|   | SCALE: NTS        | SHEET 1 OF 3     |
| ) | DRAWING NUMBER    | ISSUE            |