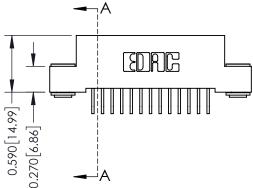

## **See Accompanying Pages for:**

- **Contact Bend Details**
- **Mounting Options**

| 342 / 392 Card Edge Connector |
|-------------------------------|
| Part Number: 342-026-559-203  |

|   | ACAD REFERENCE NO | 342 ENG MASTER   |
|---|-------------------|------------------|
|   | DRAWN: J.LEE      | DATE: OCT. 06/09 |
|   | CHECKED:          | DATE:            |
|   | SCALE: NTS        | SHEET 1 OF 3     |
| ) | DRAWING NUMBER    | ISSUE            |