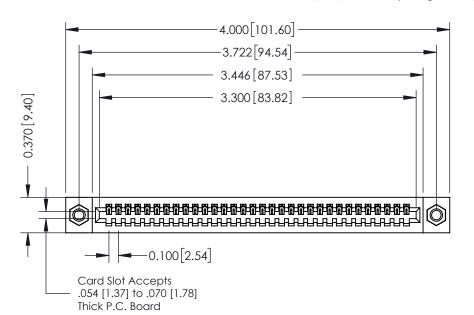

## **See Accompanying Pages for:**

- **Contact Bend Details**
- **Mounting Options**

342 / 392 Card Edge Connector Part Number: 342-032-542-107

YOUR CONNECTION TO QUALITY & SERVICE

342 ENG MASTER J.LEE DATE: OCT. 06/09 SHEET 1 OF 3

342 Assembly

THIS IS A C.A.D. GENERATED DRAWING DO NOT MAKE MANUAL REVISIONS TO MASTER. ISSUE NUMBER

ORIGINAL

1

| 342 / 392 Series Card Edge Connector<br>Contact Bend Detail |                                                                                                                                                                                                  | ACAD REFERENCE NO. 342 ENG MASTER |             |                  |        |
|-------------------------------------------------------------|--------------------------------------------------------------------------------------------------------------------------------------------------------------------------------------------------|-----------------------------------|-------------|------------------|--------|
|                                                             |                                                                                                                                                                                                  | DRAWN:                            | J.LEE       | DATE: OCT. 06/09 |        |
|                                                             |                                                                                                                                                                                                  | CHECKED:                          |             | DATE:            |        |
| TORONTO, ONTARIO                                            | THESE DRAWINGS AND SPECIFICATIONS ARE THE PROPERTY OF EDAC INC. AND SHALL NOT BE REPRODUCED, OR COPIED OR USED AS THE BASIS FOR THE MANUFACTURE OR SALE OF APPARATUS WITHOUT WRITTEN PERMISSION. | SCALE:                            | NTS         | SHEET :          | 2 OF 3 |
|                                                             |                                                                                                                                                                                                  | DRAWING                           | NUMBER      |                  | ISSUE  |
| YOUR CONNECTION TO QUALITY & SERVICE                        |                                                                                                                                                                                                  | 3                                 | 42 Assembly |                  | 1      |