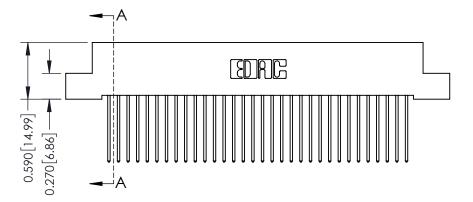

342 Assembly

THIS IS A C.A.D. GENERATED DRAWING DO NOT MAKE MANUAL REVISIONS TO MASTER. ISSUE NUMBER

ORIGINAL

1

| 342 / 392 Series Card Edge Connector<br>Contact Bend Detail |                                                                                                                                                                                                  | ACAD REFERENCE NO. 342 ENG MASTER |             |                  |        |
|-------------------------------------------------------------|--------------------------------------------------------------------------------------------------------------------------------------------------------------------------------------------------|-----------------------------------|-------------|------------------|--------|
|                                                             |                                                                                                                                                                                                  | DRAWN:                            | J.LEE       | DATE: OCT. 06/09 |        |
|                                                             |                                                                                                                                                                                                  | CHECKED:                          |             | DATE:            |        |
| TORONTO, ONTARIO                                            | THESE DRAWINGS AND SPECIFICATIONS ARE THE PROPERTY OF EDAC INC. AND SHALL NOT BE REPRODUCED, OR COPIED OR USED AS THE BASIS FOR THE MANUFACTURE OR SALE OF APPARATUS WITHOUT WRITTEN PERMISSION. | SCALE:                            | NTS         | SHEET :          | 2 OF 3 |
|                                                             |                                                                                                                                                                                                  | DRAWING                           | NUMBER      |                  | ISSUE  |
| YOUR CONNECTION TO QUALITY & SERVICE                        |                                                                                                                                                                                                  | 3                                 | 42 Assembly |                  | 1      |