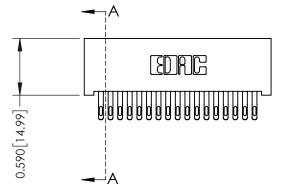

## 0.240 [6.10] Point of Contact 0.410[10.41] SECTION A-A

## **See Accompanying Pages for:**

- **Contact Bend Details**
- **Mounting Options**

| 342 / 392 Card Edge Connector |
|-------------------------------|
| Part Number: 342-034-555-201  |

YOUR CONNECTION TO QUALITY & SERVICE