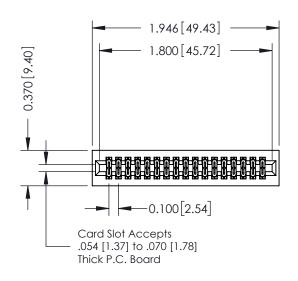

555-Extender Board Bend (Code 500 Contacts) .100 [2.54] Contact Spacing x .200 [5.08] Row Spacing

## **See Accompanying Pages for:**

- **Contact Bend Details**
- **Mounting Options**

| 342 / 392 Card Edge Connector |
|-------------------------------|
| Part Number: 342-034-555-201  |

YOUR CONNECTION TO QUALITY & SERVICE