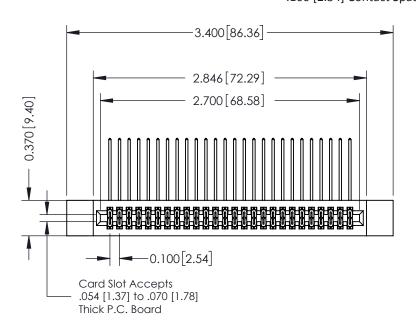

## **See Accompanying Pages for:**

- **Contact Bend Details**
- **Mounting Options**

342 / 392 Card Edge Connector Part Number: 342-052-558-212

YOUR CONNECTION TO QUALITY & SERVICE

342 ENG MASTER J.LEE DATE: OCT. 06/09 SHEET 1 OF 3 NTS