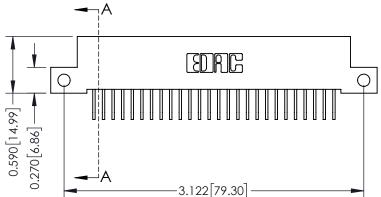

## **See Accompanying Pages for:**

- **Contact Bend Details**
- **Mounting Options**

342 / 392 Card Edge Connector Part Number: 342-052-558-212

YOUR CONNECTION TO QUALITY & SERVICE

342 ENG MASTER J.LEE DATE: OCT. 06/09 SHEET 1 OF 3 NTS