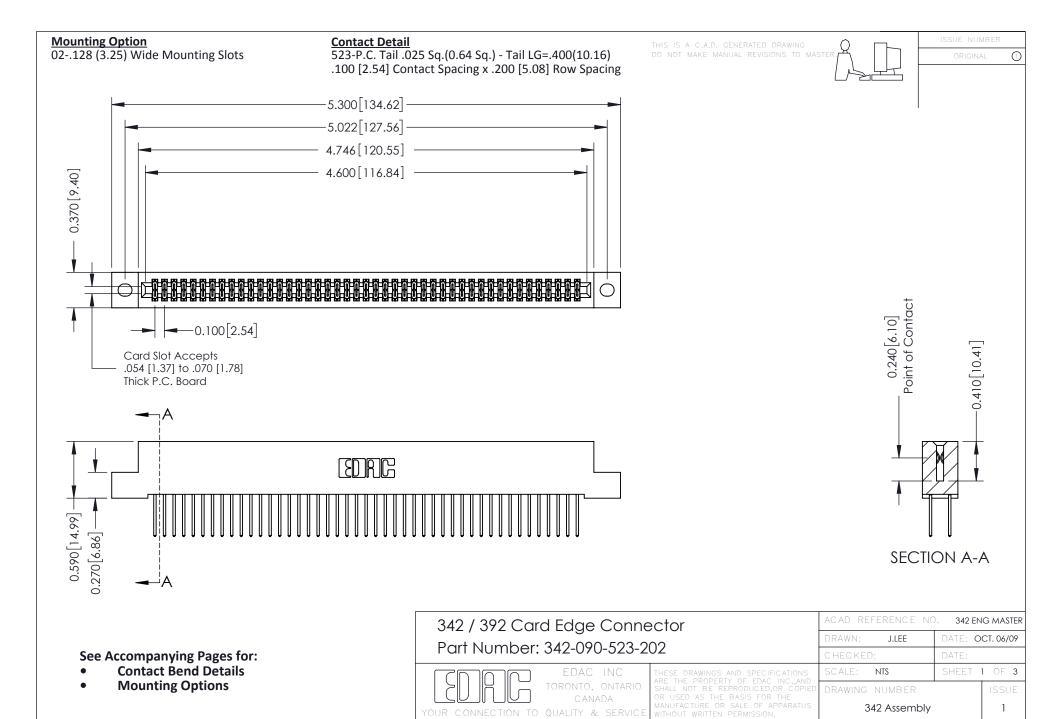

THIS IS A C.A.D. GENERATED DRAWING DO NOT MAKE MANUAL REVISIONS TO MASTER. ISSUE NUMBER

ORIGINAL

1



| 342 / 392 Series Card Edge Connector<br>Contact Bend Detail |                                                                                                                                                                                                  | ACAD REFERENCE NO. 342 ENG MASTER |             |                  |        |
|-------------------------------------------------------------|--------------------------------------------------------------------------------------------------------------------------------------------------------------------------------------------------|-----------------------------------|-------------|------------------|--------|
|