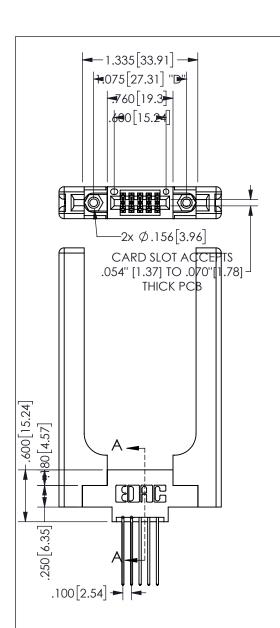

ISSUE NUMBER

1

ORIGINAL

345/395 SERIES CARD EDGE CONNECTOR PART NUMBER: 345-010-541-858

**EDAC INC** TORONTO, ONTARIO CANADA

THESE DRAWINGS AND SPECIFICATIONS ARE THE PROPERTY OF EDAC INC.,AND SHALL NOT BE REPRODUCED,OR COPIED OR USED AS THE BASIS FOR THE MANUFACTURE OR SALE OF APPARATUS WITHOUT WRITTEN PERMISSION.

| ACAD RE             | FERENCE NO.    | 345-ENG-MASTER  |       |
|---------------------|----------------|-----------------|-------|
| DRAWN: R.STA.MONICA |                | DATEMAY.16/2017 |       |
| CHECKE              | D:             | DATE:           |       |
| SCALE:              | NTS            | SHEET           | OF 2  |
| DRAWING             | 3 NUMBER       |                 | ISSUE |
| 3                   | 345-ENG-MASTER |                 | 1     |
|                     |                |                 |       |