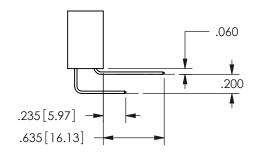

<u>Contact Dimensions:</u>
541-Wire Wrap .025 Sq.(0.64 Sq.) - Tail LG=.750(19.05)
.100 (2.54) Contact Spacing x .200 (5.08) Row Spacing

THIS IS A C.A.D. GENERATED DRAWING DO NOT MAKE MANUAL REVISIONS TO MASTER.

ISSUE NUMBER ORIGINAL

1

**Contact Code 558** 

Contact Code 559

**Contact Code 560** 

INSULATOR MATERIAL: THERMOPLASTIC POLYESTER, UL 94V-0

DAP MATERIAL AVAILABLE UPON REQUEST

CONTACT MATERIAL; COPPER ALLOY CONTACT PLATING: GOLD ON THE MATING AREA, TIN PLATING ON THE CONTACT TAILS, NICKEL UNDERPLATE