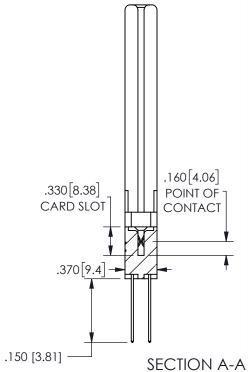

ISSUE NUMBER ORIGINAL

1

**Contact Code 558** 

Contact Code 559

**Contact Code 560** 

INSULATOR MATERIAL: THERMOPLASTIC POLYESTER, UL 94V-0

DAP MATERIAL AVAILABLE UPON REQUEST

CONTACT MATERIAL; COPPER ALLOY CONTACT PLATING: GOLD ON THE MATING AREA, TIN PLATING ON THE CONTACT TAILS, NICKEL UNDERPLATE

345/395 SERIES CARD EDGE CONNECTOR CONTACT CODE 555,556,558,559,560 DIMENSIONS

YOUR CONNECTION TO QUALITY & SERVICE

**EDAC INC** TORONTO, ONTARIO CANADA

THESE DRAWINGS AND SPECIFICATIONS ARE THE PROPERTY OF EDAC INC.,AND SHALL NOT BE REPRODUCED, OR COPIED OR USED AS THE BASIS FOR THE MANUFACTURE OR SALE OF APPARATUS WITHOUT WRITTEN PERMISSION.

|  | ACAD REFERENCE NO.  | 345-ENG-MASTER   |
|--|---------------------|------------------|
|  | DRAWN: R.STA.MONICA | DATE:MAY.16/2017 |
|  | CHECKED:            | DATE:            |
|  | SCALE: 1:1          | SHEET 2 OF 2     |
|  | DRAWING NUMBER      | ISSUE            |
|  | 345-FNG-MASTER      | 1                |