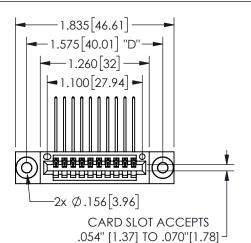

## **SECTION A-A**

345/395 SERIES CARD EDGE CONNECTOR PART NUMBER: 345-010-559-403

**EDAC INC** TORONTO, ONTARIO CANADA

THESE DRAWINGS AND SPECIFICATIONS ARE THE PROPERTY OF EDAC INC., AND SHALL NOT BE REPRODUCED, OR COPIED OR USED AS THE BASIS FOR THE MANUFACTURE OR SALE OF APPARATUS WITHOUT WRITTEN PERMISSION.

| ACAD REFERENCE NO.  | 345-ENC | G-MASTER  |
|---------------------|---------|-----------|
| DRAWN: R.STA.MONICA | DATE:MA | Y.16/2017 |
| CHECKED:            | DATE:   |           |
| SCALE: NTS          | SHEET   | OF 2      |
| DRAWING NUMBER      |         | ISSUE     |
| 345-ENG-MASTER      |         | 1         |
|                     |         |           |