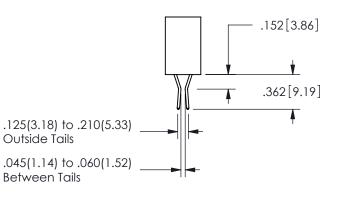

ISSUE NUMBER ORIGINAL

1

**Contact Code 558** 

Contact Code 559

**Contact Code 560** 

INSULATOR MATERIAL: THERMOPLASTIC POLYESTER, UL 94V-0 DAP MATERIAL AVAILABLE UPON REQUEST

CONTACT MATERIAL; COPPER ALLOY CONTACT PLATING: GOLD ON THE MATING AREA, TIN PLATING ON THE CONTACT TAILS, NICKEL UNDERPLATE

345/395 SERIES CARD EDGE CONNECTOR CONTACT CODE 555,556,558,559,560 DIMENSIONS

YOUR CONNECTION TO QUALITY & SERVICE

**EDAC INC** TORONTO, ONTARIO CANADA

THESE DRAWINGS AND SPECIFICATIONS ARE THE PROPERTY OF EDAC INC.,AND SHALL NOT BE REPRODUCED, OR COPIED OR USED AS THE BASIS FOR THE MANUFACTURE OR SALE OF APPARATUS WITHOUT WRITTEN PERMISSION.

|  | ACAD REFERENCE NO.  | 345-ENG-MASTER   |
|--|---------------------|------------------|
|  | DRAWN: R.STA.MONICA | DATE:MAY.16/2017 |
|  | CHECKED:            | DATE:            |
|  | SCALE: 1:1          | SHEET 2 OF 2     |
|  | DRAWING NUMBER      | ISSUE            |
|  | 345-ENG-MASTER      | 1                |