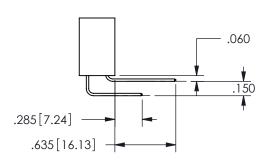

THIS IS A C.A.D. GENERATED DRAWING DO NOT MAKE MANUAL REVISIONS TO MASTER.

ISSUE NUMBER

ORIGINAL

1

THICK PCB

<u>Contact Dimensions:</u>
559-90 Degree Bend (Code 541 Contacts)
See Sheet 2 for Contact Code 555, 556, 558, 559, 560 **Dimensions** 

.160 4.06 .330[8.38] POINT OF CARD SLOT CONTACT .370 9.4