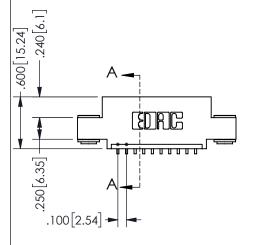

## **SECTION A-A**

345/395 SERIES CARD EDGE CONNECTOR PART NUMBER: 345-010-559-403

**EDAC INC** TORONTO, ONTARIO CANADA

THESE DRAWINGS AND SPECIFICATIONS ARE THE PROPERTY OF EDAC INC., AND SHALL NOT BE REPRODUCED, OR COPIED OR USED AS THE BASIS FOR THE MANUFACTURE OR SALE OF APPARATUS WITHOUT WRITTEN PERMISSION.

| ACAD REFERENCE NO.  | 345-ENC | G-MASTER  |
|---------------------|---------|-----------|
| DRAWN: R.STA.MONICA | DATE:MA | Y.16/2017 |
| CHECKED:            | DATE:   |           |
| SCALE: NTS          | SHEET   | OF 2      |
| DRAWING NUMBER      |         | ISSUE     |
| 345-ENG-MASTER      |         | 1         |
|                     |         |           |