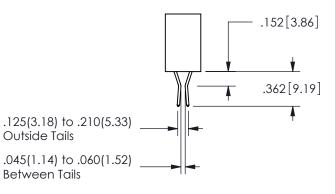

## <u>Contact Dimensions:</u> 540-Wire Wrap .025 Sq.(0.64 Sq.) - Tail LG=.560(14.22) .100 (2.54) Contact Spacing x .200 (5.08) Row Spacing

345/395 SERIES CARD EDGE CONNECTOR PART NUMBER: 345-011-540-602