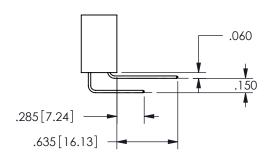

.160 4.06 .330[8.38] POINT OF CARD SLOT CONTACT .370 9.4

SECTION A-A

ORIGINAL 1

ISSUE NUMBER

**Contact Code 558** 

Contact Code 559

**Contact Code 560** 

INSULATOR MATERIAL: THERMOPLASTIC POLYESTER, UL 94V-0