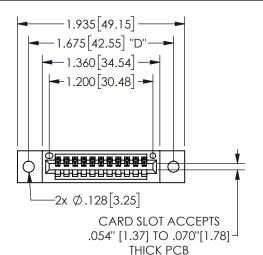

## <u>Contact Dimensions:</u> 540-Wire Wrap .025 Sq.(0.64 Sq.) - Tail LG=.560(14.22) .100 (2.54) Contact Spacing x .200 (5.08) Row Spacing

345/395 SERIES CARD EDGE CONNECTOR PART NUMBER: 345-011-540-602