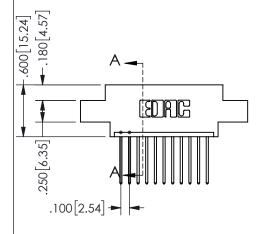

## <u>Contact Dimensions:</u> 540-Wire Wrap .025 Sq.(0.64 Sq.) - Tail LG=.560(14.22) .100 (2.54) Contact Spacing x .200 (5.08) Row Spacing

345/395 SERIES CARD EDGE CONNECTOR PART NUMBER: 345-011-540-602