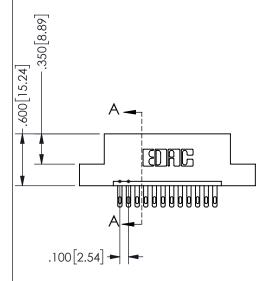

## **SECTION A-A**

345/395 SERIES CARD EDGE CONNECTOR PART NUMBER: 345-012-500-108

**EDAC INC** TORONTO, ONTARIO CANADA

THESE DRAWINGS AND SPECIFICATIONS ARE THE PROPERTY OF EDAC INC., AND SHALL NOT BE REPRODUCED, OR COPIED OR USED AS THE BASIS FOR THE MANUFACTURE OR SALE OF APPARATUS WITHOUT WRITTEN PERMISSION.

| ACAD REFERENCE NO.  | 345-ENG-MASTER |           |
|---------------------|----------------|-----------|
| DRAWN: R.STA.MONICA | DATEMA         | Y.16/2017 |
| CHECKED:            | DATE:          |           |
| SCALE: NTS          | SHEET          | OF 2      |
| DRAWING NUMBER      |                | ISSUE     |
| 345-ENG-MASTER      |                | 1         |
|                     |                |           |