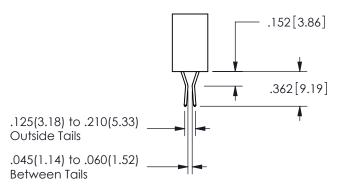

THIS IS A C.A.D. GENERATED DRAWING DO NOT MAKE MANUAL REVISIONS TO MASTER.

ISSUE NUMBER

ORIGINAL

1

<u>Contact Dimensions:</u>
500-Wire Hole .050x.025(1.27x0.64) - Tail LG=.260(6.60)
.100 (2.54) Contact Spacing x .200 (5.08) Row Spacing

ISSUE NUMBER ORIGINAL

1

**Contact Code 558** 

Contact Code 559

**Contact Code 560** 

INSULATOR MATERIAL: THERMOPLASTIC POLYESTER, UL 94V-0 DAP MATERIAL AVAILABLE UPON REQUEST

CONTACT MATERIAL; COPPER ALLOY CONTACT PLATING: GOLD ON THE MATING AREA, TIN PLATING ON THE CONTACT TAILS, NICKEL UNDERPLATE