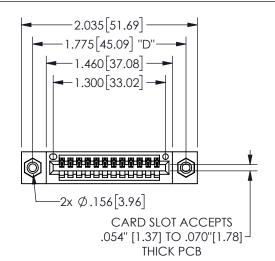

## **SECTION A-A**

345/395 SERIES CARD EDGE CONNECTOR PART NUMBER: 345-012-500-108

**EDAC INC** TORONTO, ONTARIO CANADA

THESE DRAWINGS AND SPECIFICATIONS ARE THE PROPERTY OF EDAC INC., AND SHALL NOT BE REPRODUCED, OR COPIED OR USED AS THE BASIS FOR THE MANUFACTURE OR SALE OF APPARATUS WITHOUT WRITTEN PERMISSION.

| ACAD REFERENCE NO.  | 345-ENG-MASTER |           |
|---------------------|----------------|-----------|
| DRAWN: R.STA.MONICA | DATEMA         | Y.16/2017 |
| CHECKED:            | DATE:          |           |
| SCALE: NTS          | SHEET          | OF 2      |
| DRAWING NUMBER      |                | ISSUE     |
| 345-ENG-MASTER      |                | 1         |
|                     |                |           |