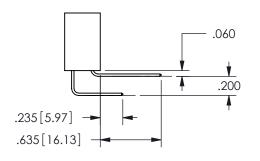

THIS IS A C.A.D. GENERATED DRAWING DO NOT MAKE MANUAL REVISIONS TO MASTER.

ISSUE NUMBER

ORIGINAL

1

<u>Contact Dimensions:</u>
500-Wire Hole .050x.025(1.27x0.64) - Tail LG=.260(6.60)
.100 (2.54) Contact Spacing x .200 (5.08) Row Spacing

.160 4.06 .330[8.38] POINT OF CARD SLOT CONTACT .370 9.4