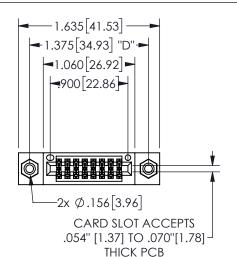

## SECTION A-A

345/395 SERIES CARD EDGE CONNECTOR PART NUMBER: 345-016-524-508

**EDAC INC** TORONTO, ONTARIO CANADA

THESE DRAWINGS AND SPECIFICATIONS ARE THE PROPERTY OF EDAC INC.,AND SHALL NOT BE REPRODUCED, OR COPIED OR USED AS THE BASIS FOR THE MANUFACTURE OR SALE OF APPARATUS WITHOUT WRITTEN PERMISSION.

| ACAD REFERENCE NO.  | 345-ENG-MASTER   |
|---------------------|------------------|
| DRAWN: R.STA.MONICA | DATE:MAY.16/2017 |
| CHECKED:            | DATE:            |
| SCALE: NTS          | SHEET 1 OF 2     |
| DRAWING NUMBER      | ISSUE            |
| 345-ENG-MASTER      | 1                |
|                     |                  |