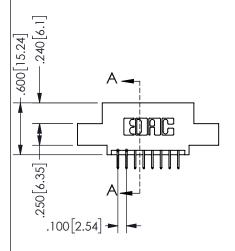

.160 4.06 .330[8.38] POINT OF CARD SLOT CONTACT .370 9.4

## SECTION A-A

345/395 SERIES CARD EDGE CONNECTOR PART NUMBER: 345-016-524-508

**EDAC INC** TORONTO, ONTARIO CANADA

THESE DRAWINGS AND SPECIFICATIONS ARE THE PROPERTY OF EDAC INC.,AND SHALL NOT BE REPRODUCED, OR COPIED OR USED AS THE BASIS FOR THE MANUFACTURE OR SALE OF APPARATUS WITHOUT WRITTEN PERMISSION.