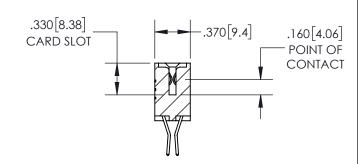

THIS IS A C.A.D. GENERATED DRAWING DO NOT MAKE MANUAL REVISIONS TO MASTER.



ISSUE NUMBER ORIGINAL 1



SECTION A-A

## **Contact Dimensions:** 560-Extender Board Bend (Code 523 Contacts)

.600[15.24]

See Sheet 2 for Contact Code 555, 556, 558, 559, 560 Dimensions

<u>EDRG</u>

INSULATOR MATERIAL: THERMOPLASTIC PBT, UL 94V-0 CONTACT MATERIAL; COPPER TIN ALLOY CONTACT PLATING: GOLD ON THE MATING AREA, TIN PLATING ON THE CONTACT TAILS, NICKEL UNDERPLATE

345/395 SERIES CARD EDGE CONNECTOR PART NUMBER: 345-016-560-804

YOUR CONNECTION TO QUALITY & SERVICE

**EDAC INC** TORONTO, ONTARIO CANADA

THESE DRAWINGS AND SPECIFICATIONS ARE THE PROPERTY OF EDAC INC.,AND SHALL NOT BE REPRODUCED, OR COPIED OR USED AS THE BASIS FOR THE MANUFACTURE OR SALE OF APPARATUS WITHOUT WRITTEN PERMISSION.

ACAD REFERENCE NO. 345-ENG-MASTER DRAWN: R.STA.MONICA DATE:MAY.16/2017 CHECKED: DATE: SCALE: 1:1 SHEET 1 OF 2