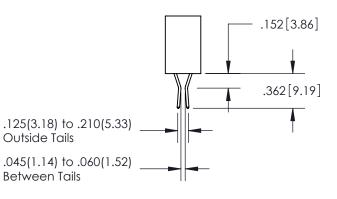

## **Contact Dimensions:** 560-Extender Board Bend (Code 523 Contacts)

.600[15.24]

See Sheet 2 for Contact Code 555, 556, 558, 559, 560 Dimensions

<u>EDRG</u>

INSULATOR MATERIAL: THERMOPLASTIC PBT, UL 94V-0 CONTACT MATERIAL; COPPER TIN ALLOY CONTACT PLATING: GOLD ON THE MATING AREA, TIN PLATING ON THE CONTACT TAILS, NICKEL UNDERPLATE