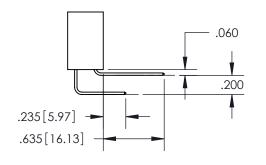

## **Contact Dimensions:** 560-Extender Board Bend (Code 523 Contacts)

.600[15.24]

See Sheet 2 for Contact Code 555, 556, 558, 559, 560 Dimensions

<u>EDRG</u>

INSULATOR MATERIAL: THERMOPLASTIC PBT, UL 94V-0 CONTACT MATERIAL; COPPER TIN ALLOY CONTACT PLATING: GOLD ON THE MATING AREA, TIN PLATING ON THE CONTACT TAILS, NICKEL UNDERPLATE