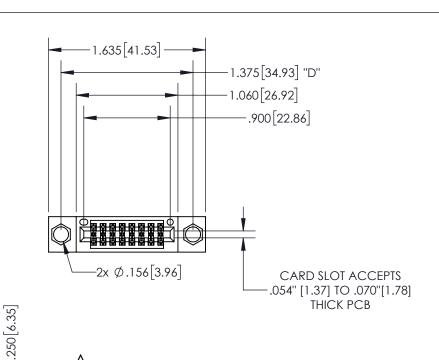

345/395 SERIES CARD EDGE CONNECTOR PART NUMBER: 345-016-560-804

YOUR CONNECTION TO QUALITY & SERVICE

**EDAC INC** TORONTO, ONTARIO CANADA

THESE DRAWINGS AND SPECIFICATIONS ARE THE PROPERTY OF EDAC INC.,AND SHALL NOT BE REPRODUCED, OR COPIED OR USED AS THE BASIS FOR THE MANUFACTURE OR SALE OF APPARATUS WITHOUT WRITTEN PERMISSION.

ACAD REFERENCE NO. 345-ENG-MASTER DRAWN: R.STA.MONICA DATE:MAY.16/2017 CHECKED: DATE: SCALE: 1:1 SHEET 1 OF 2 DRAWING NUMBER **ISSUE** 345-ENG-MASTER

ISSUE NUMBER ORIGINAL

1

**Contact Code 558** 