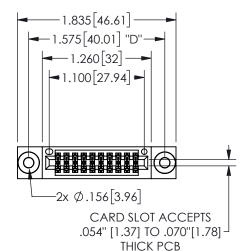

## SECTION A-A

345/395 SERIES CARD EDGE CONNECTOR PART NUMBER: 345-020-560-803

**EDAC INC** TORONTO, ONTARIO CANADA

THESE DRAWINGS AND SPECIFICATIONS ARE THE PROPERTY OF EDAC INC.,AND SHALL NOT BE REPRODUCED, OR COPIED OR USED AS THE BASIS FOR THE MANUFACTURE OR SALE OF APPARATUS WITHOUT WRITTEN PERMISSION.

| ACAD REFERENCE NO.  | 345-ENG-MASTER   |
|---------------------|------------------|
| DRAWN: R.STA.MONICA | DATE:MAY.16/2017 |
| CHECKED:            | DATE:            |
| SCALE: NTS          | SHEET 1 OF 2     |
| DRAWING NUMBER      | ISSUE            |
| 345-ENG-MASTER      | 1                |
|                     |                  |