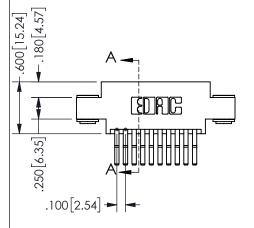

## SECTION A-A

345/395 SERIES CARD EDGE CONNECTOR PART NUMBER: 345-020-560-803

**EDAC INC** TORONTO, ONTARIO CANADA

THESE DRAWINGS AND SPECIFICATIONS ARE THE PROPERTY OF EDAC INC.,AND SHALL NOT BE REPRODUCED, OR COPIED OR USED AS THE BASIS FOR THE MANUFACTURE OR SALE OF APPARATUS WITHOUT WRITTEN PERMISSION.

| ACAD REFERENCE NO.  | 345-ENG-MASTER   |
|---------------------|------------------|
| DRAWN: R.STA.MONICA | DATE:MAY.16/2017 |
| CHECKED:            | DATE:            |
| SCALE: NTS          | SHEET 1 OF 2     |
| DRAWING NUMBER      | ISSUE            |
| 345-ENG-MASTER      | 1                |
|                     |                  |