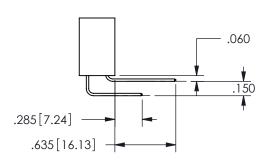

.160 4.06 .330[8.38] POINT OF CARD SLOT CONTACT .370 9.4

ISSUE NUMBER ORIGINAL

1

**Contact Code 558** 

Contact Code 559

**Contact Code 560** 

INSULATOR MATERIAL: THERMOPLASTIC POLYESTER, UL 94V-0 DAP MATERIAL AVAILABLE UPON REQUEST

CONTACT MATERIAL; COPPER ALLOY CONTACT PLATING: GOLD ON THE MATING AREA, TIN PLATING ON THE CONTACT TAILS, NICKEL UNDERPLATE

345/395 SERIES CARD EDGE CONNECTOR CONTACT CODE 555,556,558,559,560 DIMENSIONS

YOUR CONNECTION TO QUALITY & SERVICE

**EDAC INC** TORONTO, ONTARIO CANADA

THESE DRAWINGS AND SPECIFICATIONS ARE THE PROPERTY OF EDAC INC.,AND SHALL NOT BE REPRODUCED, OR COPIED OR USED AS THE BASIS FOR THE MANUFACTURE OR SALE OF APPARATUS WITHOUT WRITTEN PERMISSION.

| ACAD REFERENCE NO.  | 345-ENG-MASTER   |
|---------------------|------------------|
| DRAWN: R.STA.MONICA | DATE:MAY.16/2017 |
| CHECKED:            | DATE:            |
| SCALE: 1:1          | SHEET 2 OF 2     |
| DRAWING NUMBER      | ISSUE            |
| 345-ENG-MASTER      | 1                |