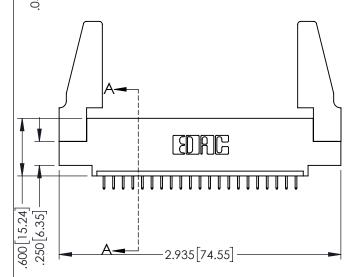

<u>Contact Dimensions:</u>
525-P.C. Tail .018 Sq.(0.46 Sq.) - Tail LG=.150(3.81)
.100 (2.54) Contact Spacing x .200 (5.08) Row Spacing

1

345/395 SERIES CARD EDGE CONNECTOR PART NUMBER: 345-021-525-488

YOUR CONNECTION TO QUALITY & SERVICE

|    | DRAWN: R.STA.MONICA |        | DATE:MAY.16/2017 |       |
|----|---------------------|--------|------------------|-------|
|    | CHECKED             | ):     | DATE:            |       |
|    | SCALE:              | 1:1    | SHEET '          | OF 2  |
| ΞD | DRAWING             | NUMBER |                  | ISSUE |
| S  | 345-ENG-MASTER      |        |                  | 1     |
|    |                     |        |                  | I     |

ACAD REFERENCE NO. 345-ENG-MASTER

INSULATOR MATERIAL: THERMOPLASTIC PBT BLACK, UL 94V-0

CONTACT MATERIAL; COPPER TIN ALLOY

CONTACT PLATING: GOLD ON THE MATING AREA, TIN PLATING ON THE CONTACT TAILS, NICKEL UNDERPLATE