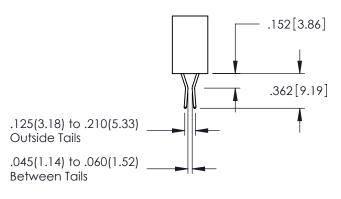

.160[4.06] POINT OF CONTACT CARD SLOT 330 [8.38]

**SECTION A-A** 

.107 [2.72] .082 [2.08] .157 [4] .232 [5.89] .125(3.18) to .210(5.33) .125(3.18) to .210(5.33) Outside Tails Outside Tails .045(1.14) to .060(1.52) .045(1.14) to .060(1.52) Between Tails Between Tails **Contact Code 555 Contact Code 556** 

**Contact Code 558** 

## **Contact Code 559**

Contact Code 560

INSULATOR MATERIAL: THERMOPLASTIC POLYESTER, UL 94V-0 DAP MATERIAL AVAILABLE UPON REQUEST

CONTACT MATERIAL; COPPER ALLOY CONTACT PLATING: GOLD ON THE MATING AREA, TIN PLATING ON THE CONTACT TAILS, NICKEL UNDERPLATE