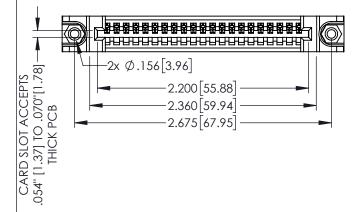

<u>Contact Dimensions:</u>
525-P.C. Tail .018 Sq.(0.46 Sq.) - Tail LG=.150(3.81)
.100 (2.54) Contact Spacing x .200 (5.08) Row Spacing

1

345/395 SERIES CARD EDGE CONNECTOR PART NUMBER: 345-021-525-488

YOUR CONNECTION TO QUALITY & SERVICE

|    | DRAWN: R.STA.MONICA |        | DATE:MAY.16/2017 |       |
|----|---------------------|--------|------------------|-------|
|    | CHECKED             | ):     | DATE:            |       |
|    | SCALE:              | 1:1    | SHEET '          | OF 2  |
| ΞD | DRAWING             | NUMBER |                  | ISSUE |
| S  | 345-ENG-MASTER      |        |                  | 1     |
|    |                     |        |                  | I     |

ACAD REFERENCE NO. 345-ENG-MASTER

INSULATOR MATERIAL: THERMOPLASTIC PBT BLACK, UL 94V-0

CONTACT MATERIAL; COPPER TIN ALLOY

CONTACT PLATING: GOLD ON THE MATING AREA, TIN PLATING ON THE CONTACT TAILS, NICKEL UNDERPLATE