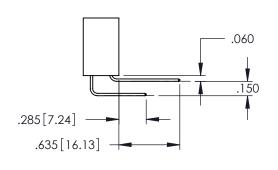

.160[4.06] POINT OF CONTACT CARD SLOT 330 [8.38]

**SECTION A-A** 

.107 [2.72] .082 [2.08] .157 [4] .232 [5.89] .125(3.18) to .210(5.33) .125(3.18) to .210(5.33) Outside Tails Outside Tails .045(1.14) to .060(1.52) .045(1.14) to .060(1.52) Between Tails Between Tails **Contact Code 555 Contact Code 556** 