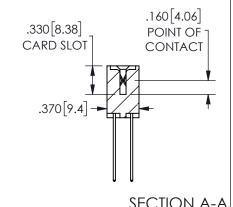

ISSUE NUMBER ORIGINAL

1

**Contact Code 558** 

Contact Code 559

**Contact Code 560** 

INSULATOR MATERIAL: THERMOPLASTIC POLYESTER, UL 94V-0 DAP MATERIAL AVAILABLE UPON REQUEST

CONTACT MATERIAL; COPPER ALLOY CONTACT PLATING: GOLD ON THE MATING AREA, TIN PLATING ON THE CONTACT TAILS, NICKEL UNDERPLATE

## 345/395 SERIES CARD EDGE CONNECTOR CONTACT CODE 555,556,558,559,560 DIMENSIONS

YOUR CONNECTION TO QUALITY & SERVICE

**EDAC INC** TORONTO, ONTARIO CANADA

THESE DRAWINGS AND SPECIFICATIONS ARE THE PROPERTY OF EDAC INC.,AND SHALL NOT BE REPRODUCED, OR COPIED OR USED AS THE BASIS FOR THE MANUFACTURE OR SALE OF APPARATUS WITHOUT WRITTEN PERMISSION.