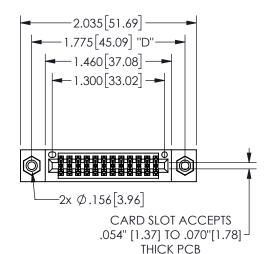

THIS IS A C.A.D. GENERATED DRAWING DO NOT MAKE MANUAL REVISIONS TO MASTER.

ISSUE NUMBER

ORIGINAL

<u>Contact Dimensions:</u> 544-Wire Wrap .050x.025(1.27x0.64) - Tail LG=.750(19.05)

.100 (2.54) Contact Spacing x .200 (5.08) Row Spacing

## 345/395 SERIES CARD EDGE CONNECTOR PART NUMBER: 345-024-544-208

YOUR CONNECTION TO QUALITY & SERVICE

**EDAC INC** TORONTO, ONTARIO CANADA

THESE DRAWINGS AND SPECIFICATIONS ARE THE PROPERTY OF EDAC INC.,AND SHALL NOT BE REPRODUCED, OR COPIED OR USED AS THE BASIS FOR THE MANUFACTURE OR SALE OF APPARATUS WITHOUT WRITTEN PERMISSION.