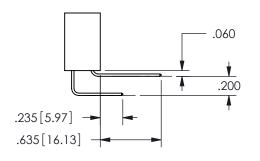

THIS IS A C.A.D. GENERATED DRAWING DO NOT MAKE MANUAL REVISIONS TO MASTER.

ISSUE NUMBER

ORIGINAL

<u>Contact Dimensions:</u> 544-Wire Wrap .050x.025(1.27x0.64) - Tail LG=.750(19.05)

.100 (2.54) Contact Spacing x .200 (5.08) Row Spacing

ISSUE NUMBER ORIGINAL

1

**Contact Code 558** 

Contact Code 559

**Contact Code 560** 

INSULATOR MATERIAL: THERMOPLASTIC POLYESTER, UL 94V-0 DAP MATERIAL AVAILABLE UPON REQUEST

CONTACT MATERIAL; COPPER ALLOY CONTACT PLATING: GOLD ON THE MATING AREA, TIN PLATING ON THE CONTACT TAILS, NICKEL UNDERPLATE

## 345/395 SERIES CARD EDGE CONNECTOR CONTACT CODE 555,556,558,559,560 DIMENSIONS

YOUR CONNECTION TO QUALITY & SERVICE

**EDAC INC** TORONTO, ONTARIO CANADA

THESE DRAWINGS AND SPECIFICATIONS ARE THE PROPERTY OF EDAC INC.,AND SHALL NOT BE REPRODUCED, OR COPIED OR USED AS THE BASIS FOR THE MANUFACTURE OR SALE OF APPARATUS WITHOUT WRITTEN PERMISSION.