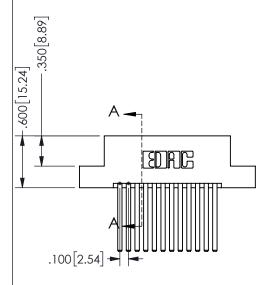

THIS IS A C.A.D. GENERATED DRAWING DO NOT MAKE MANUAL REVISIONS TO MASTER.

ISSUE NUMBER

ORIGINAL

<u>Contact Dimensions:</u> 544-Wire Wrap .050x.025(1.27x0.64) - Tail LG=.750(19.05)

.100 (2.54) Contact Spacing x .200 (5.08) Row Spacing

## 345/395 SERIES CARD EDGE CONNECTOR PART NUMBER: 345-024-544-208

YOUR CONNECTION TO QUALITY & SERVICE

**EDAC INC** TORONTO, ONTARIO CANADA

THESE DRAWINGS AND SPECIFICATIONS ARE THE PROPERTY OF EDAC INC.,AND SHALL NOT BE REPRODUCED, OR COPIED OR USED AS THE BASIS FOR THE MANUFACTURE OR SALE OF APPARATUS WITHOUT WRITTEN PERMISSION.