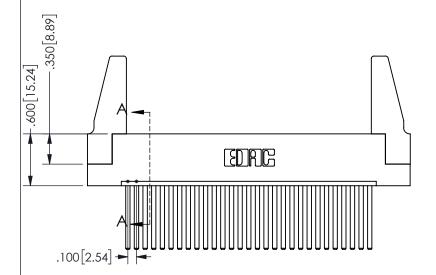

THIS IS A C.A.D. GENERATED DRAWING DO NOT MAKE MANUAL REVISIONS TO MASTER.

.160 4.06 .330[8.38] POINT OF CARD SLOT CONTACT .370 9.4

<u>Contact Dimensions:</u> 544-Wire Wrap .050x.025(1.27x0.64) - Tail LG=.750(19.05)

.100 (2.54) Contact Spacing x .200 (5.08) Row Spacing

345/395 SERIES CARD EDGE CONNECTOR PART NUMBER: 345-029-544-188

YOUR CONNECTION TO QUALITY & SERVICE

**EDAC INC** TORONTO, ONTARIO CANADA

THESE DRAWINGS AND SPECIFICATIONS ARE THE PROPERTY OF EDAC INC.,AND SHALL NOT BE REPRODUCED,OR COPIED OR USED AS THE BASIS FOR THE MANUFACTURE OR SALE OF APPARATUS WITHOUT WRITTEN PERMISSION.

SECTION A-A

ISSUE NUMBER ORIGINAL

1

**Contact Code 558** 

Contact Code 559

**Contact Code 560** 

INSULATOR MATERIAL: THERMOPLASTIC POLYESTER, UL 94V-0 DAP MATERIAL AVAILABLE UPON REQUEST

CONTACT MATERIAL; COPPER ALLOY

CONTACT PLATING: GOLD ON THE MATING AREA, TIN PLATING ON THE CONTACT TAILS, NICKEL UNDERPLATE