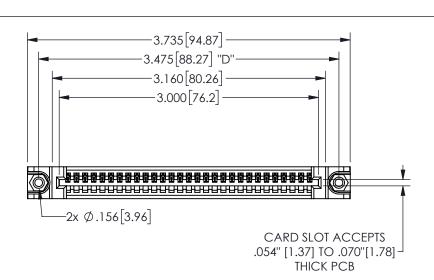

THIS IS A C.A.D. GENERATED DRAWING DO NOT MAKE MANUAL REVISIONS TO MASTER.

.160 4.06 .330[8.38] POINT OF CARD SLOT CONTACT .370 9.4

<u>Contact Dimensions:</u> 544-Wire Wrap .050x.025(1.27x0.64) - Tail LG=.750(19.05)

.100 (2.54) Contact Spacing x .200 (5.08) Row Spacing

345/395 SERIES CARD EDGE CONNECTOR PART NUMBER: 345-029-544-188

YOUR CONNECTION TO QUALITY & SERVICE

**EDAC INC** TORONTO, ONTARIO CANADA

THESE DRAWINGS AND SPECIFICATIONS ARE THE PROPERTY OF EDAC INC.,AND SHALL NOT BE REPRODUCED,OR COPIED OR USED AS THE BASIS FOR THE MANUFACTURE OR SALE OF APPARATUS WITHOUT WRITTEN PERMISSION.

## 345/395 SERIES CARD EDGE CONNECTOR CONTACT CODE 555,556,558,559,560 DIMENSIONS

YOUR CONNECTION TO QUALITY & SERVICE

**EDAC INC** TORONTO, ONTARIO CANADA

THESE DRAWINGS AND SPECIFICATIONS ARE THE PROPERTY OF EDAC INC.,AND SHALL NOT BE REPRODUCED, OR COPIED OR USED AS THE BASIS FOR THE MANUFACTURE OR SALE OF APPARATUS WITHOUT WRITTEN PERMISSION.