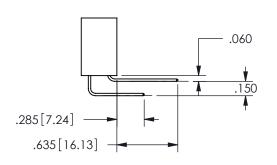

ACAD REFERENCE NO.

.330[8.38]

CARD SLOT

<u>Contact Dimensions:</u>
520-P.C. Tail .030x.018(0.76x0.46) - Tail LG=.175(4.45)
.100 (2.54) Contact Spacing x .200 (5.08) Row Spacing

ISSUE NUMBER ORIGINAL

1

**Contact Code 558** 

Contact Code 559

Contact Code 560

INSULATOR MATERIAL: THERMOPLASTIC POLYESTER, UL 94V-0

DAP MATERIAL AVAILABLE UPON REQUEST

CONTACT MATERIAL; COPPER ALLOY CONTACT PLATING: GOLD ON THE MATING AREA, TIN PLATING ON THE CONTACT TAILS, NICKEL UNDERPLATE

345/395 SERIES CARD EDGE CONNECTOR CONTACT CODE 555,556,558,559,560 DIMENSIONS

YOUR CONNECTION TO QUALITY & SERVICE

**EDAC INC** TORONTO, ONTARIO CANADA

THESE DRAWINGS AND SPECIFICATIONS ARE THE PROPERTY OF EDAC INC.,AND SHALL NOT BE REPRODUCED, OR COPIED OR USED AS THE BASIS FOR THE MANUFACTURE OR SALE OF APPARATUS WITHOUT WRITTEN PERMISSION.