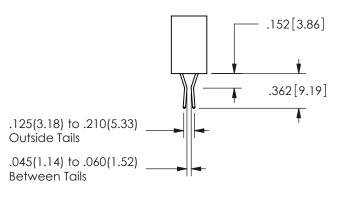

ACAD REFERENCE NO.

.330[8.38]

CARD SLOT

<u>Contact Dimensions:</u>
520-P.C. Tail .030x.018(0.76x0.46) - Tail LG=.175(4.45)
.100 (2.54) Contact Spacing x .200 (5.08) Row Spacing

ISSUE NUMBER ORIGINAL

1

**Contact Code 558** 

Contact Code 559

Contact Code 560

INSULATOR MATERIAL: THERMOPLASTIC POLYESTER, UL 94V-0

DAP MATERIAL AVAILABLE UPON REQUEST

CONTACT MATERIAL; COPPER ALLOY CONTACT PLATING: GOLD ON THE MATING AREA, TIN PLATING ON THE CONTACT TAILS, NICKEL UNDERPLATE

345/395 SERIES CARD EDGE CONNECTOR CONTACT CODE 555,556,558,559,560 DIMENSIONS

YOUR CONNECTION TO QUALITY & SERVICE

**EDAC INC** TORONTO, ONTARIO CANADA

THESE DRAWINGS AND SPECIFICATIONS ARE THE PROPERTY OF EDAC INC.,AND SHALL NOT BE REPRODUCED, OR COPIED OR USED AS THE BASIS FOR THE MANUFACTURE OR SALE OF APPARATUS WITHOUT WRITTEN PERMISSION.