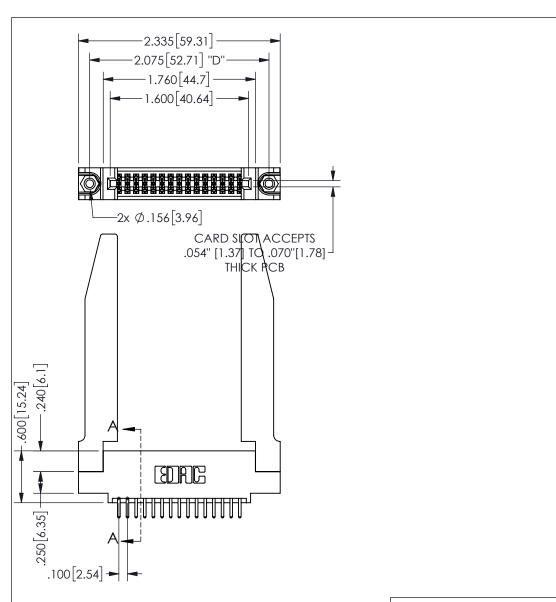

## 345/395 SERIES CARD EDGE CON PART NUMBER: 345-030-520-578

**EDAC INC** TORONTO, ONTARIO CANADA

YOUR CONNECTION TO QUALITY & SERVICE

| 78 |                                                                     |                |              |         |           |
|----|---------------------------------------------------------------------|----------------|--------------|---------|-----------|
|    |                                                                     | DRAWN:         | R.STA.MONICA | DATE:MA | Y.16/2017 |
|    |                                                                     | CHECKED:       |              | DATE:   |           |
|    | THESE DRAWINGS AND SPECIFICATIONS ARE THE PROPERTY OF EDAC INC. AND | SCALE:         | NTS          | SHEET   | OF 2      |
|    | SHALL NOT BE REPRODUCED, OR COPIED OR USED AS THE BASIS FOR THE     | DRAWING NUMBER |              |         | ISSUE     |
|    | MANUFACTURE OR SALE OF APPARATUS WITHOUT WRITTEN PERMISSION.        | 345-ENG-MASTER |              | 1       |           |
|    |                                                                     |                |              |         |           |

ACAD REFERENCE NO.

.330[8.38]

CARD SLOT

<u>Contact Dimensions:</u>
520-P.C. Tail .030x.018(0.76x0.46) - Tail LG=.175(4.45)
.100 (2.54) Contact Spacing x .200 (5.08) Row Spacing

ISSUE NUMBER ORIGINAL

1

**Contact Code 558** 

Contact Code 559

Contact Code 560

INSULATOR MATERIAL: THERMOPLASTIC POLYESTER, UL 94V-0

DAP MATERIAL AVAILABLE UPON REQUEST

CONTACT MATERIAL; COPPER ALLOY CONTACT PLATING: GOLD ON THE MATING AREA, TIN PLATING ON THE CONTACT TAILS, NICKEL UNDERPLATE