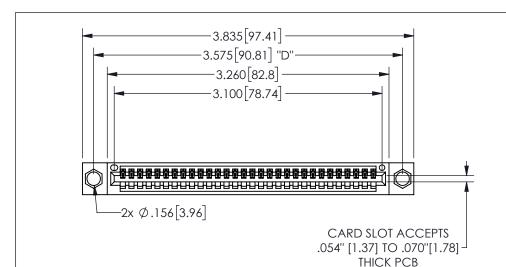

THIS IS A C.A.D. GENERATED DRAWING DO NOT MAKE MANUAL REVISIONS TO MASTER.

ISSUE NUMBER

ORIGINAL

1

.160 4.06 .330[8.38] POINT OF CARD SLOT CONTACT .370 9.4

-.180[4.57] 600 15.24 .250[6.35] .100[2.54]

345/395 SERIES CARD EDGE CONNECTOR PART NUMBER: 345-030-542-604 <u>Contact Dimensions:</u>
542-Wire Wrap .025 Sq.(0.64 Sq.) - Tail LG=.645(16.38)
.100 (2.54) Contact Spacing x .200 (5.08) Row Spacing

## 345/395 SERIES CARD EDGE CONNECTOR CONTACT CODE 555,556,558,559,560 DIMENSIONS

YOUR CONNECTION TO QUALITY & SERVICE

**EDAC INC** TORONTO, ONTARIO CANADA

THESE DRAWINGS AND SPECIFICATIONS ARE THE PROPERTY OF EDAC INC.,AND SHALL NOT BE REPRODUCED, OR COPIED OR USED AS THE BASIS FOR THE MANUFACTURE OR SALE OF APPARATUS WITHOUT WRITTEN PERMISSION.