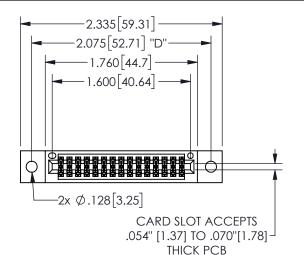

## 345/395 SERIES CARD EDGE CONNECTOR PART NUMBER: 345-030-560-802

YOUR CONNECTION TO QUALITY & SERVICE

**EDAC INC** TORONTO, ONTARIO CANADA

THESE DRAWINGS AND SPECIFICATIONS ARE THE PROPERTY OF EDAC INC.,AND SHALL NOT BE REPRODUCED, OR COPIED OR USED AS THE BASIS FOR THE MANUFACTURE OR SALE OF APPARATUS WITHOUT WRITTEN PERMISSION.

| ACAD REFERENCE NO.  | 345-ENG-MASTER   |
|---------------------|------------------|
| DRAWN: R.STA.MONICA | DATE:MAY.16/2017 |
| CHECKED:            | DATE:            |
| SCALE: NTS          | SHEET 1 OF 2     |
| DRAWING NUMBER      | ISSUE            |
| 345-ENG-MASTER      | 1                |
|                     |                  |