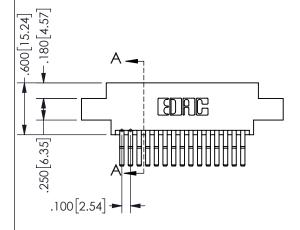

## 345/395 SERIES CARD EDGE CONNECTOR PART NUMBER: 345-030-560-802

YOUR CONNECTION TO QUALITY & SERVICE

**EDAC INC** TORONTO, ONTARIO CANADA

THESE DRAWINGS AND SPECIFICATIONS ARE THE PROPERTY OF EDAC INC.,AND SHALL NOT BE REPRODUCED, OR COPIED OR USED AS THE BASIS FOR THE MANUFACTURE OR SALE OF APPARATUS WITHOUT WRITTEN PERMISSION.

| ACAD REFERENCE NO.  | 345-ENG-MASTER   |
|---------------------|------------------|
| DRAWN: R.STA.MONICA | DATE:MAY.16/2017 |
| CHECKED:            | DATE:            |
| SCALE: NTS          | SHEET 1 OF 2     |
| DRAWING NUMBER      | ISSUE            |
| 345-ENG-MASTER      | 1                |
|                     |                  |