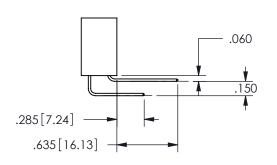

**SECTION A-A** 

ISSUE NUMBER ORIGINAL

1

**Contact Code 558** 

Contact Code 559

**Contact Code 560** 

INSULATOR MATERIAL: THERMOPLASTIC POLYESTER, UL 94V-0

DAP MATERIAL AVAILABLE UPON REQUEST

CONTACT MATERIAL; COPPER ALLOY CONTACT PLATING: GOLD ON THE MATING AREA, TIN PLATING ON THE CONTACT TAILS, NICKEL UNDERPLATE

345/395 SERIES CARD EDGE CONNECTOR CONTACT CODE 555,556,558,559,560 DIMENSIONS