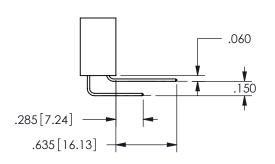

.160 4.06 .330[8.38] POINT OF CARD SLOT CONTACT .370 9.4 .200 5.08

SECTION A-A

ISSUE NUMBER ORIGINAL

1

**Contact Code 558** 

Contact Code 559

**Contact Code 560** 

INSULATOR MATERIAL: THERMOPLASTIC POLYESTER, UL 94V-0