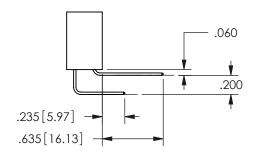

.160 4.06 .330[8.38] POINT OF CARD SLOT CONTACT .370 9.4 .200 5.08

SECTION A-A

ISSUE NUMBER ORIGINAL

1

**Contact Code 558** 

Contact Code 559

**Contact Code 560** 

INSULATOR MATERIAL: THERMOPLASTIC POLYESTER, UL 94V-0