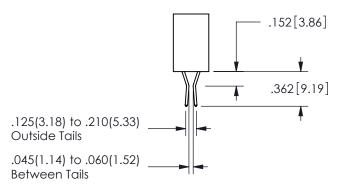

## <u>Contact Dimensions:</u> 500-Wire Hole .050x.025(1.27x0.64) - Tail LG=.260(6.60) .100 (2.54) Contact Spacing x .200 (5.08) Row Spacing

345/395 SERIES CARD EDGE CONNECTOR PART NUMBER: 345-034-500-512