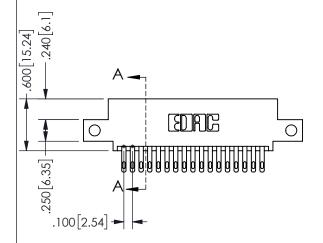

THIS IS A C.A.D. GENERATED DRAWING DO NOT MAKE MANUAL REVISIONS TO MASTER.

ISSUE NUMBER

ORIGINAL

1

2.535[64.39] 1.960 49.78 1.800 [45.72] CARD SLOT ACCEPTS .054" [1.37] TO .070"[1.78] \( \) THICK PCB

## <u>Contact Dimensions:</u> 500-Wire Hole .050x.025(1.27x0.64) - Tail LG=.260(6.60) .100 (2.54) Contact Spacing x .200 (5.08) Row Spacing

345/395 SERIES CARD EDGE CONNECTOR PART NUMBER: 345-034-500-512