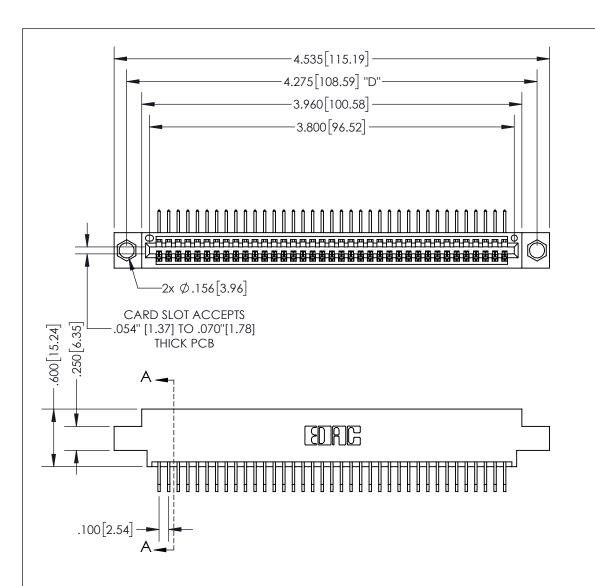

THIS IS A C.A.D. GENERATED DRAWING DO NOT MAKE MANUAL REVISIONS TO MASTER.

ISSUE NUMBER ORIGINAL

1

.330[8.38] -.370[9.4] **CARD SLOT** 

## SECTION A-A

**Contact Dimensions:** 558-90 Degree Bend (Code 541 Contacts) See Sheet 2 for Contact Code 555, 556, 558, 559, 560 Dimensions

INSULATOR MATERIAL: THERMOPLASTIC PBT, UL 94V-0 CONTACT MATERIAL; COPPER TIN ALLOY CONTACT PLATING: GOLD ON THE MATING AREA, TIN PLATING ON THE CONTACT TAILS, NICKEL UNDERPLATE

345/395 SERIES CARD EDGE CONNECTOR PART NUMBER: 345-037-558-604

**EDAC INC** TORONTO, ONTARIO CANADA

THESE DRAWINGS AND SPECIFICATIONS ARE THE PROPERTY OF EDAC INC.,AND SHALL NOT BE REPRODUCED, OR COPIED OR USED AS THE BASIS FOR THE MANUFACTURE OR SALE OF APPARATUS WITHOUT WRITTEN PERMISSION.

| ACAD REFERENCE NO.  | 345-ENG-MASTER   |
|---------------------|------------------|
| DRAWN: R.STA.MONICA | DATE:MAY.16/2017 |
| CHECKED:            | DATE:            |
| SCALE: 1:1          | SHEET 1 OF 2     |
| DRAWING NUMBER      | ISSUE            |
| 345-ENG-MASTER      | 1                |