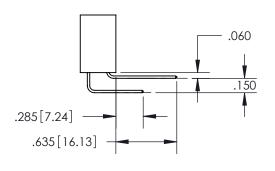

## SECTION A-A

**Contact Dimensions:** 558-90 Degree Bend (Code 541 Contacts) See Sheet 2 for Contact Code 555, 556, 558, 559, 560 Dimensions

INSULATOR MATERIAL: THERMOPLASTIC PBT, UL 94V-0 CONTACT MATERIAL; COPPER TIN ALLOY CONTACT PLATING: GOLD ON THE MATING AREA, TIN PLATING ON THE CONTACT TAILS, NICKEL UNDERPLATE

345/395 SERIES CARD EDGE CONNECTOR PART NUMBER: 345-037-558-604

**EDAC INC** TORONTO, ONTARIO CANADA

THESE DRAWINGS AND SPECIFICATIONS ARE THE PROPERTY OF EDAC INC.,AND SHALL NOT BE REPRODUCED, OR COPIED OR USED AS THE BASIS FOR THE MANUFACTURE OR SALE OF APPARATUS WITHOUT WRITTEN PERMISSION.