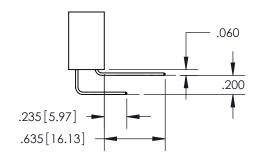

## SECTION A-A

**Contact Dimensions:** 558-90 Degree Bend (Code 541 Contacts) See Sheet 2 for Contact Code 555, 556, 558, 559, 560 Dimensions

INSULATOR MATERIAL: THERMOPLASTIC PBT, UL 94V-0 CONTACT MATERIAL; COPPER TIN ALLOY CONTACT PLATING: GOLD ON THE MATING AREA, TIN PLATING ON THE CONTACT TAILS, NICKEL UNDERPLATE