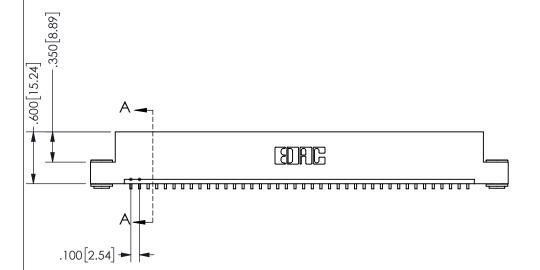

| 345/395 SERIES CARD EDGE CONNECTO | R |
|-----------------------------------|---|
| PART NUMBER: 345-040-559-103      |   |

YOUR CONNECTION TO QUALITY & SERVICE

**EDAC INC** TORONTO, ONTARIO CANADA

THESE DRAWINGS AND SPECIFICATIONS ARE THE PROPERTY OF EDAC INC.,AND SHALL NOT BE REPRODUCED,OR COPIED OR USED AS THE BASIS FOR THE MANUFACTURE OR SALE OF APPARATUS WITHOUT WRITTEN PERMISSION.

| ACAD REFERENCE NO. |              | 345-ENG-MASTER |           |  |
|--------------------|--------------|----------------|-----------|--|
| DRAWN:             | R.STA.MONICA | DATEMA         | Y.16/2017 |  |
| CHECKE             | D:           | DATE:          |           |  |
| SCALE:             | NTS          | SHEET          | OF 2      |  |
| DRAWING            | NUMBER       |                | ISSUE     |  |
| 345-ENG-MASTER     |              |                | 1         |  |