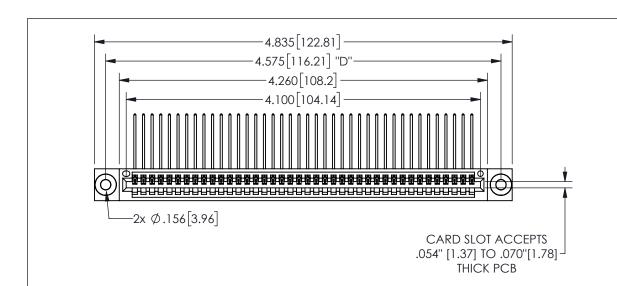

| 345/395 SERIES CARD EDGE CONNECTO | R |
|-----------------------------------|---|
| PART NUMBER: 345-040-559-103      |   |

YOUR CONNECTION TO QUALITY & SERVICE

**EDAC INC** TORONTO, ONTARIO CANADA

THESE DRAWINGS AND SPECIFICATIONS ARE THE PROPERTY OF EDAC INC.,AND SHALL NOT BE REPRODUCED,OR COPIED OR USED AS THE BASIS FOR THE MANUFACTURE OR SALE OF APPARATUS WITHOUT WRITTEN PERMISSION.

| ACAD REFERENCE NO. |              | 345-ENG-MASTER |           |  |
|--------------------|--------------|----------------|-----------|--|
| DRAWN:             | R.STA.MONICA | DATEMA         | Y.16/2017 |  |
| CHECKE             | D:           | DATE:          |           |  |
| SCALE:             | NTS          | SHEET          | OF 2      |  |
| DRAWING            | NUMBER       |                | ISSUE     |  |
| 345-ENG-MASTER     |              |                | 1         |  |