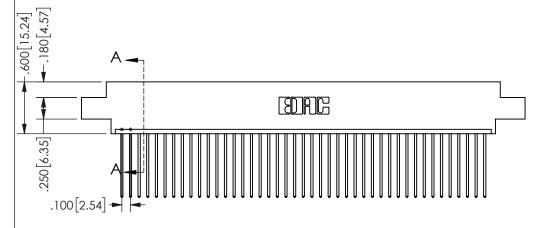

ISSUE NUMBER ORIGINAL

1

**Contact Code 558** 

Contact Code 559

Contact Code 560

INSULATOR MATERIAL: THERMOPLASTIC POLYESTER, UL 94V-0 DAP MATERIAL AVAILABLE UPON REQUEST

CONTACT MATERIAL; COPPER ALLOY

CONTACT PLATING: GOLD ON THE MATING AREA, TIN PLATING ON THE CONTACT TAILS, NICKEL UNDERPLATE

## 345/395 SERIES CARD EDGE CONNECTOR CONTACT CODE 555,556,558,559,560 DIMENSIONS

YOUR CONNECTION TO QUALITY & SERVICE

**EDAC INC** TORONTO, ONTARIO CANADA

THESE DRAWINGS AND SPECIFICATIONS ARE THE PROPERTY OF EDAC INC.,AND SHALL NOT BE REPRODUCED, OR COPIED OR USED AS THE BASIS FOR THE MANUFACTURE OR SALE OF APPARATUS WITHOUT WRITTEN PERMISSION.

|  | ACAD REFERENCE NO.  | 345-ENG-MASTER   |
|--|---------------------|------------------|
|  | DRAWN: R.STA.MONICA | DATE:MAY.16/2017 |
|  | CHECKED:            | DATE:            |
|  | SCALE: 1:1          | SHEET 2 OF 2     |
|  | DRAWING NUMBER      | ISSUE            |
|  | 345-ENG-MASTER      | 1                |