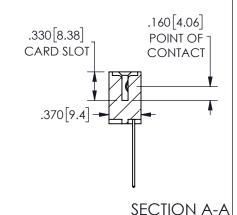

ISSUE NUMBER ORIGINAL

1

**Contact Code 558** 

Contact Code 559

Contact Code 560

INSULATOR MATERIAL: THERMOPLASTIC POLYESTER, UL 94V-0 DAP MATERIAL AVAILABLE UPON REQUEST

CONTACT MATERIAL; COPPER ALLOY

CONTACT PLATING: GOLD ON THE MATING AREA, TIN PLATING ON THE CONTACT TAILS, NICKEL UNDERPLATE

## 345/395 SERIES CARD EDGE CONNECTOR CONTACT CODE 555,556,558,559,560 DIMENSIONS

YOUR CONNECTION TO QUALITY & SERVICE

**EDAC INC** TORONTO, ONTARIO CANADA

THESE DRAWINGS AND SPECIFICATIONS ARE THE PROPERTY OF EDAC INC.,AND SHALL NOT BE REPRODUCED, OR COPIED OR USED AS THE BASIS FOR THE MANUFACTURE OR SALE OF APPARATUS WITHOUT WRITTEN PERMISSION.

|  | ACAD REFERENCE NO.  | 345-ENG-MASTER   |
|--|---------------------|------------------|
|  | DRAWN: R.STA.MONICA | DATE:MAY.16/2017 |
|  | CHECKED:            | DATE:            |
|  | SCALE: 1:1          | SHEET 2 OF 2     |
|  | DRAWING NUMBER      | ISSUE            |
|  | 345-ENG-MASTER      | 1                |