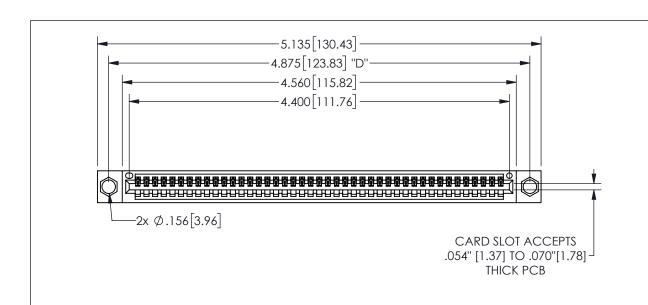

345/395 SERIES CARD EDGE CONNECTOR PART NUMBER: 345-043-541-604

YOUR CONNECTION TO QUALITY & SERVICE

**EDAC INC** TORONTO, ONTARIO CANADA

THESE DRAWINGS AND SPECIFICATIONS ARE THE PROPERTY OF EDAC INC.,AND SHALL NOT BE REPRODUCED, OR COPIED OR USED AS THE BASIS FOR THE MANUFACTURE OR SALE OF APPARATUS WITHOUT WRITTEN PERMISSION.

| ACAD REFERENCE NO.  |        | 345-ENG-MASTER  |       |
|---------------------|--------|-----------------|-------|
| DRAWN: R.STA.MONICA |        | DATEMAY.16/2017 |       |
| CHECKED:            |        | DATE:           |       |
| SCALE:              | NTS    | SHEET           | OF 2  |
| DRAWING             | NUMBER |                 | ISSUE |
| 345-ENG-MASTER      |        |                 | 1     |