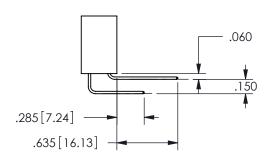

## .240[6.1] .600[15.24] 250 [6.35] .100[2.54]

<u>Contact Dimensions:</u>
555-Extender Board Bend (Code 500 Contacts)
See Sheet 2 for Contact Code 555, 556, 558, 559, 560 **Dimensions** 

| 345/395 SERIES CARD EDGE CONNECTOR |  |
|------------------------------------|--|
| PART NUMBER: 345-054-555-504       |  |

SECTION A-A

ISSUE NUMBER ORIGINAL

1

**Contact Code 558** 

Contact Code 559

**Contact Code 560** 

INSULATOR MATERIAL: THERMOPLASTIC POLYESTER, UL 94V-0

DAP MATERIAL AVAILABLE UPON REQUEST

CONTACT MATERIAL; COPPER ALLOY

CONTACT PLATING: GOLD ON THE MATING AREA, TIN PLATING ON THE CONTACT TAILS, NICKEL UNDERPLATE

345/395 SERIES CARD EDGE CONNECTOR CONTACT CODE 555,556,558,559,560 DIMENSIONS