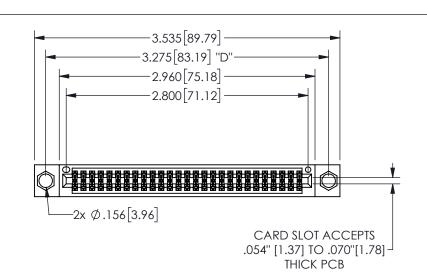

THIS IS A C.A.D. GENERATED DRAWING DO NOT MAKE MANUAL REVISIONS TO MASTER.

ISSUE NUMBER

1

ORIGINAL

.160 4.06 .330[8.38] POINT OF CARD SLOT CONTACT

## .240[6.1] .600[15.24] 250 [6.35] .100[2.54]

<u>Contact Dimensions:</u>
555-Extender Board Bend (Code 500 Contacts)
See Sheet 2 for Contact Code 555, 556, 558, 559, 560 **Dimensions** 

| 345/395 SERIES CARD EDGE CONNECTOR |  |
|------------------------------------|--|
| PART NUMBER: 345-054-555-504       |  |