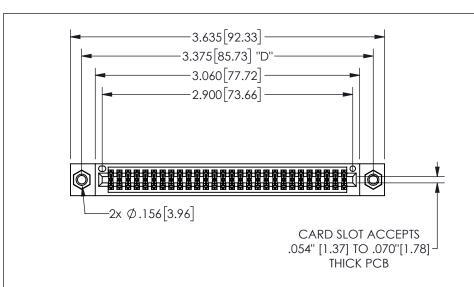

THIS IS A C.A.D. GENERATED DRAWING DO NOT MAKE MANUAL REVISIONS TO MASTER.

ISSUE NUMBER

ORIGINAL

.160 4.06 .330[8.38] POINT OF CARD SLOT CONTACT .370 9.4 .200 [5.08] -

## -.350[8.89] .600[15.24] .100[2.54]

<u>Contact Dimensions:</u>
500-Wire Hole .050x.025(1.27x0.64) - Tail LG=.260(6.60)
.100 (2.54) Contact Spacing x .200 (5.08) Row Spacing

345/395 SERIES CARD EDGE CONNECTOR PART NUMBER: 345-056-500-207