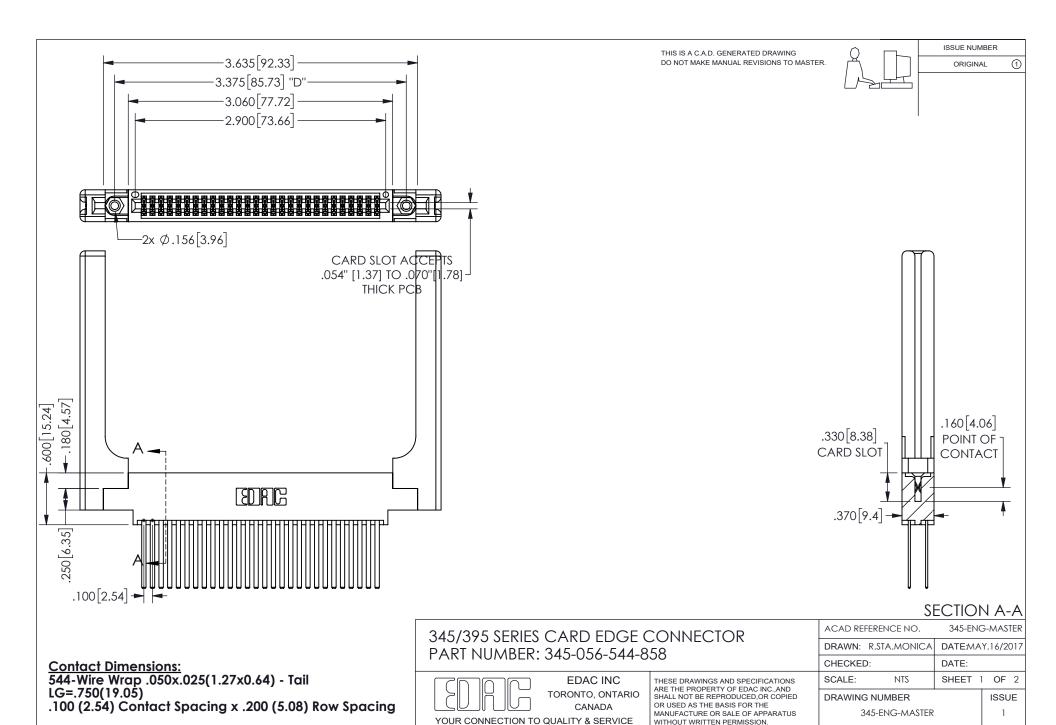

ISSUE NUMBER ORIGINAL

1

**Contact Code 558** 

Contact Code 559

Contact Code 560

INSULATOR MATERIAL: THERMOPLASTIC POLYESTER, UL 94V-0

DAP MATERIAL AVAILABLE UPON REQUEST

CONTACT MATERIAL; COPPER ALLOY

CONTACT PLATING: GOLD ON THE MATING AREA, TIN PLATING ON THE CONTACT TAILS, NICKEL UNDERPLATE

345/395 SERIES CARD EDGE CONNECTOR CONTACT CODE 555,556,558,559,560 DIMENSIONS

YOUR CONNECTION TO QUALITY & SERVICE