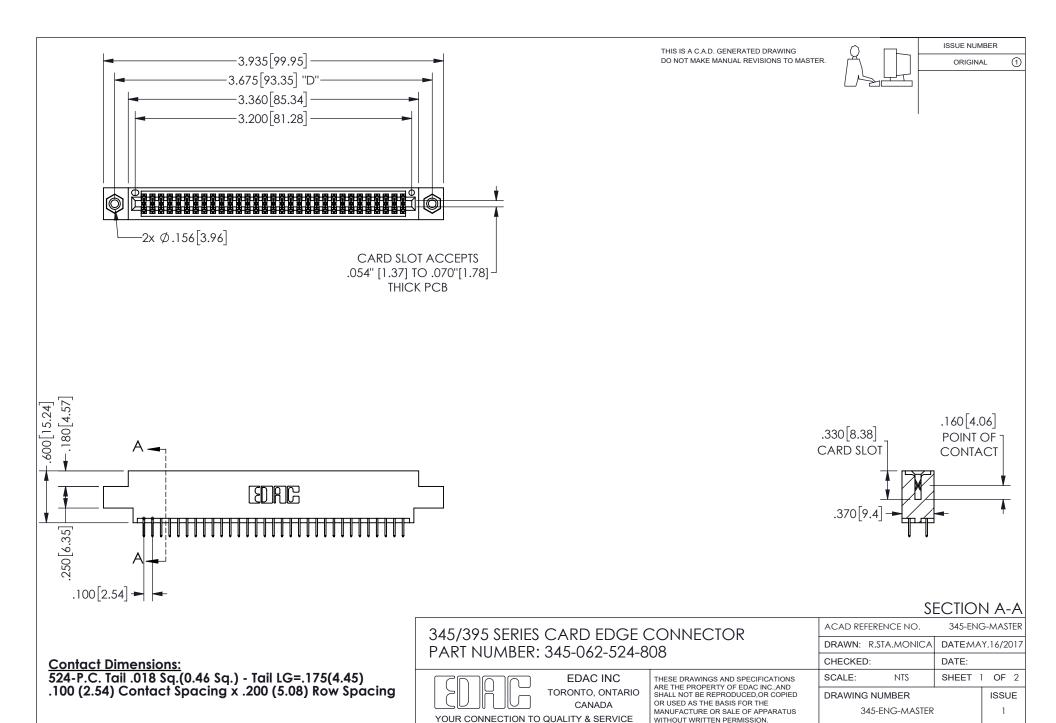

ISSUE NUMBER ORIGINAL

1

**Contact Code 558** 

Contact Code 559

Contact Code 560

INSULATOR MATERIAL: THERMOPLASTIC POLYESTER, UL 94V-0 DAP MATERIAL AVAILABLE UPON REQUEST

CONTACT MATERIAL; COPPER ALLOY

CONTACT PLATING: GOLD ON THE MATING AREA, TIN PLATING ON THE CONTACT TAILS, NICKEL UNDERPLATE

## 345/395 SERIES CARD EDGE CONNECTOR CONTACT CODE 555,556,558,559,560 DIMENSIONS

YOUR CONNECTION TO QUALITY & SERVICE

**EDAC INC** TORONTO, ONTARIO CANADA

THESE DRAWINGS AND SPECIFICATIONS ARE THE PROPERTY OF EDAC INC.,AND SHALL NOT BE REPRODUCED, OR COPIED OR USED AS THE BASIS FOR THE MANUFACTURE OR SALE OF APPARATUS WITHOUT WRITTEN PERMISSION.

| ACAD REFERENCE NO.  | 345-ENG-MASTER   |
|---------------------|------------------|
| DRAWN: R.STA.MONICA | DATE:MAY.16/2017 |
| CHECKED:            | DATE:            |
| SCALE: 1:1          | SHEET 2 OF 2     |
| DRAWING NUMBER      | ISSUE            |
| 345-ENG-MASTER      | 1                |