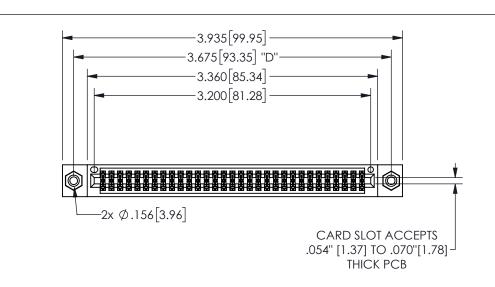

| 345/395 SERIES CARD EDGE CONNECTOR |  |
|------------------------------------|--|
| PART NUMBER: 345-062-560-808       |  |

**EDAC INC** TORONTO, ONTARIO CANADA

YOUR CONNECTION TO QUALITY & SERVICE

THESE DRAWINGS AND SPECIFICATIONS ARE THE PROPERTY OF EDAC INC.,AND SHALL NOT BE REPRODUCED,OR COPIED OR USED AS THE BASIS FOR THE MANUFACTURE OR SALE OF APPARATUS WITHOUT WRITTEN PERMISSION.

## SECTION A-A

| ACAD REFERENCE NO.  | 345-ENG-MASTER  |
|---------------------|-----------------|
| DRAWN: R.STA.MONICA | DATEMAY.16/2017 |
| CHECKED:            | DATE:           |
| SCALE: NTS          | SHEET 1 OF 2    |
| DRAWING NUMBER      | ISSUE           |
| 345-ENG-MASTER      | 1               |