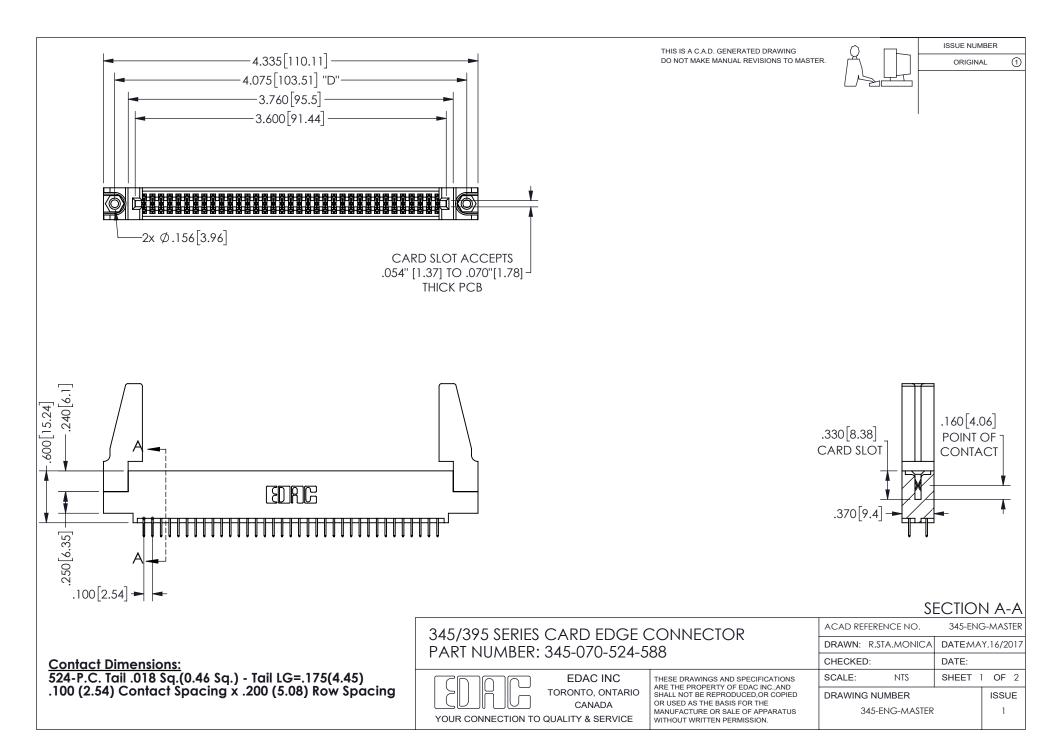

ISSUE NUMBER ORIGINAL

1









**Contact Code 558** 

Contact Code 559

Contact Code 560

INSULATOR MATERIAL: THERMOPLASTIC POLYESTER, UL 94V-0 DAP MATERIAL AVAILABLE UPON REQUEST

CONTACT MATERIAL; COPPER ALLOY

CONTACT PLATING: GOLD ON THE MATING AREA, TIN PLATING ON THE CONTACT TAILS, NICKEL UNDERPLATE

## 345/395 SERIES CARD EDGE CONNECTOR CONTACT CODE 555,556,558,559,560 DIMENSIONS

YOUR CONNECTION TO QUALITY & SERVICE

**EDAC INC** TORONTO, ONTARIO CANADA

THESE DRAWINGS AND SPECIFICATIONS ARE THE PROPERTY OF EDAC INC.,AND SHALL NOT BE REPRODUCED, OR COPIED OR USED AS THE BASIS FOR THE MANUFACTURE OR SALE OF APPARATUS WITHOUT WRITTEN PERMISSION.

| ACAD REFERENCE NO.  | 345-ENG-MASTER   |
|---------------------|------------------|
| DRAWN: R.STA.MONICA | DATE:MAY.16/2017 |
| C