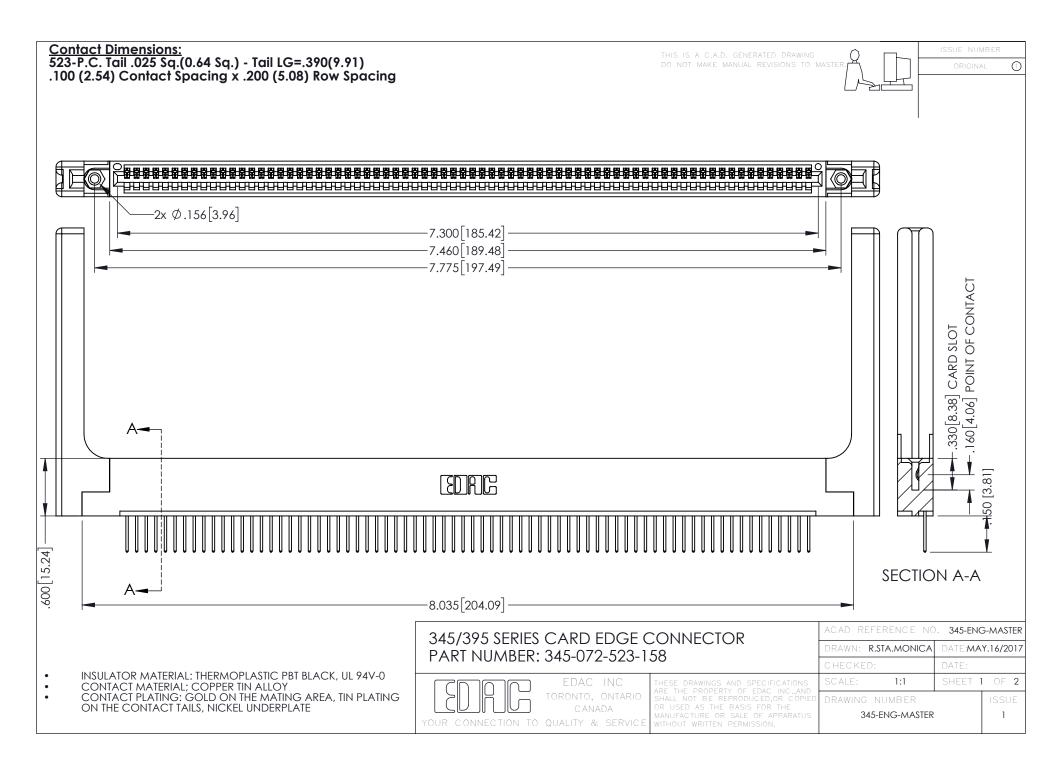

345/395 SERIES CARD EDGE CONNECTOR CONTACT CODE 555,556,558,559,560 DIMENSIONS

YOUR CONNECTION TO QUALITY & SERVICE

|    | ACAD REFERENCE NO. 345-ENG-MASTE |                  |
|----|----------------------------------|------------------|
| S  | DRAWN: R.STA.MONICA              | DATE:MAY.16/2017 |
|    | CHECKED:                         | DATE:            |
| ,  | SCALE: 1:1                       | SHEET 2 OF 2     |
| ED | DRAWING NUMBER                   | ISSUE            |

345-ENG-MASTER