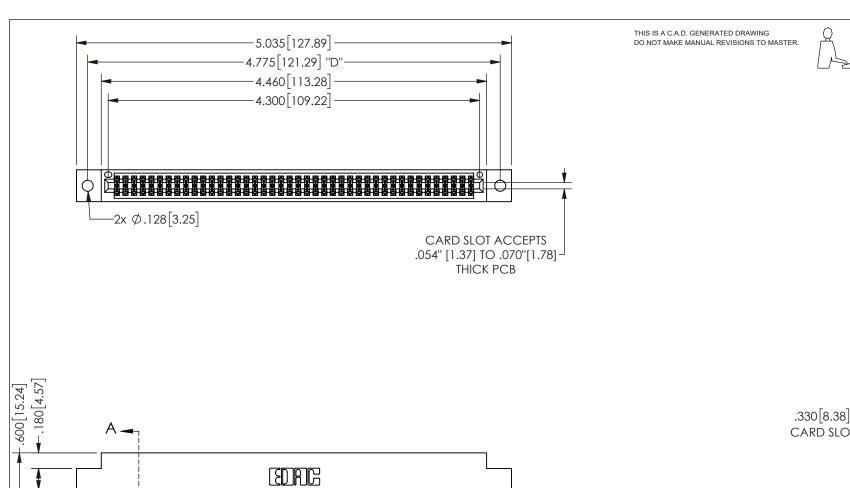

| 345/395 SERIES CARD EDGE CONNECTO | R |
|-----------------------------------|---|
| PART NUMBER: 345-084-555-802      |   |

YOUR CONNECTION TO QUALITY & SERVICE

**EDAC INC** TORONTO, ONTARIO CANADA

THESE DRAWINGS AND SPECIFICATIONS ARE THE PROPERTY OF EDAC INC.,AND SHALL NOT BE REPRODUCED, OR COPIED OR USED AS THE BASIS FOR THE MANUFACTURE OR SALE OF APPARATUS WITHOUT WRITTEN PERMISSION.

|                | ٠.                               |        | , , , , , |
|----------------|----------------------------------|--------|-----------|
| ACAD RE        | ACAD REFERENCE NO. 345-ENG-MASTE |        | G-MASTER  |
| DRAWN:         | R.STA.MONICA                     | DATEMA | Y.16/2017 |
| CHECKE         | D:                               | DATE:  |           |
| SCALE:         | NTS                              | SHEET  | OF 2      |
| DRAWING        | NUMBER                           |        | ISSUE     |
| 345-ENG-MASTER |                                  |        | 1         |