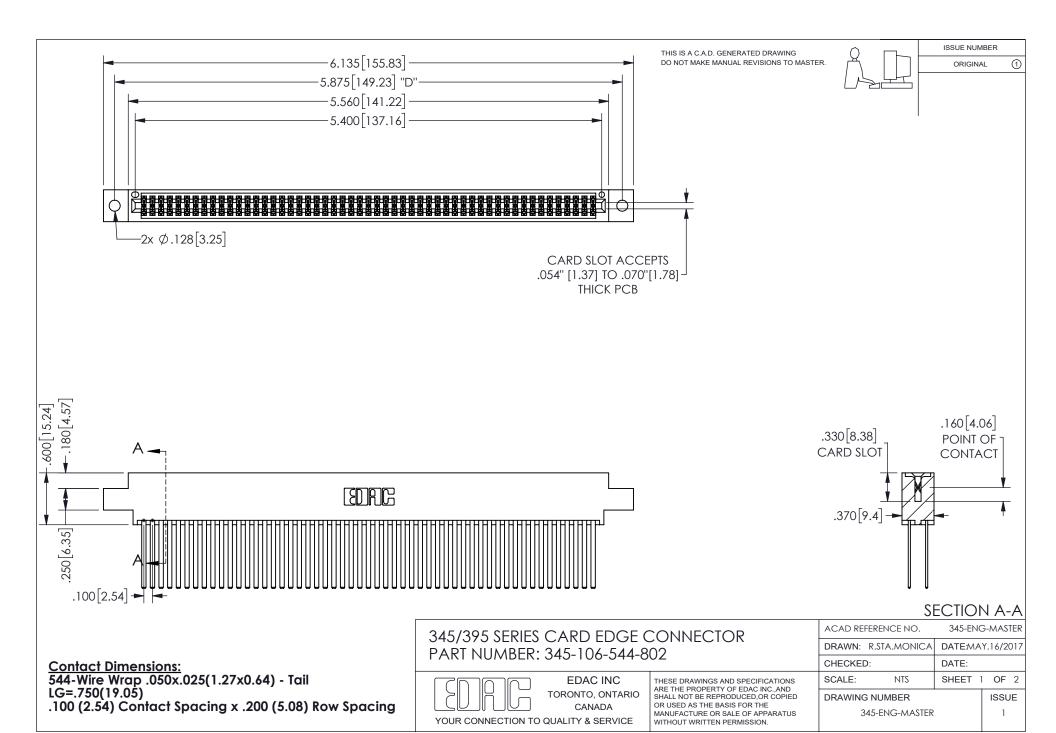

ISSUE NUMBER ORIGINAL

1









**Contact Code 558** 

Contact Code 559

Contact Code 560

INSULATOR MATERIAL: THERMOPLASTIC POLYESTER, UL 94V-0 DAP MATERIAL AVAILABLE UPON REQUEST

CONTACT MATERIAL; COPPER ALLOY CONTACT PLATING: GOLD ON THE MATING AREA, TIN PLATING ON THE CONTACT TAILS, NICKEL UNDERPLATE

345/395 SERIES CARD EDGE CONNECTOR CONTACT CODE 555,556,558,559,560 DIMENSIONS

YOUR CONNECTION TO QUALITY & SERVICE

**EDAC INC** TORONTO, ONTARIO CANADA

THESE DRAWINGS AND SPECIFICATIONS ARE THE PROPERTY OF EDAC INC.,AND SHALL NOT BE REPRODUCED, OR COPIED OR USED AS THE BASIS FOR THE MANUFACTURE OR SALE OF APPARATUS WITHOUT WRITTEN PERMISSION.

| ACAD REFERENCE NO.  | 345-ENG-MASTER   |
|---------------------|------------------|
| DRAWN: R.STA.MONICA | DATE:MAY.16/2017 |
| CHECK